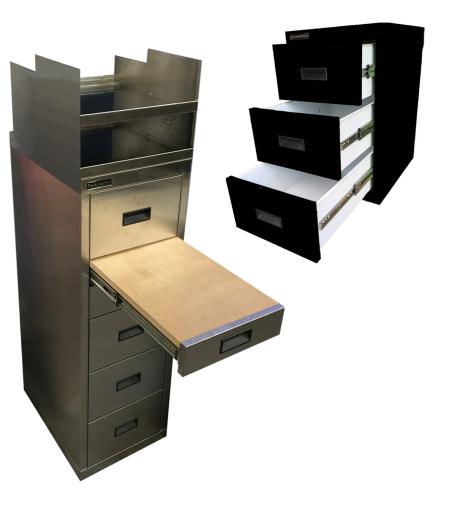

## STORAGE SOLUTIONS

We have universal storage kit options as well. They come in many different sizes and drawer configurations to fit nearly ANY truck! Available in two different widths: 14" and 15 1/4".

## FINISH OPTIONS:

- Brushed Stainless Steel
- Powder Coat Black

## **CONFIGURATIONS:**

- 2-Drawers --18-1/2"L x15-1/4"W x 14"H
- 3-Drawers
- -18 -1/2"L x 14"W x 21"H
- 3-Drawers
  - -18-1/2"L x 14"W x 24"H
- 4-Drawers
  - -18-1/2"L x 15-1/4"W x 29"H
- 5-Drawers
  - -18-1/2"L x 14"W x 38"H
- 5-Drawers with Tabletop
  - 18-1/2"L x 14"W x 38"H