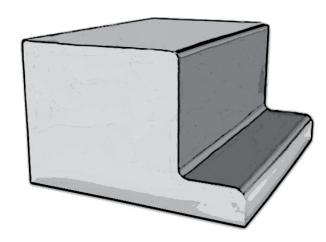

## **SLIP COVERS**

lowa Customs Slip Covers offers a great looking solution without the cost of replacing the entire box. Engineered with internal structure withstand daily use and crafted from 14GA 304 #8 Non-Directional Corrosion Resistant Stainless Steel. Includes Heavy Duty Latches for easy removal.

## PRODUCT INFORMATION

| Part #      | Product    | Dimensions               | Finish                          | Fitment                      |
|-------------|------------|--------------------------|---------------------------------|------------------------------|
| IC173200-14 | Slip Cover | 33 in. x 28 in. x 20 in. | #8 304 Polished Stainless Steel | Peterbilt 378, 379, 388, 389 |