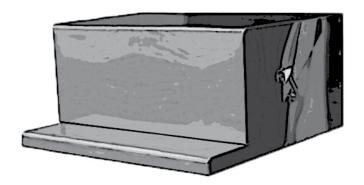

## **BATTERY BOXES**

Crafted and manufactured from the best 11GA 304 #8 Non-Directional Corrosion Resistant Stainless Steel, lowa Customs' Battery Box is engineered to withstand years of use. Engineered with internal structure for added strength. Installation utilizes existing brackets on your truck! The Chrome Latch allows for ease of lid removal for access to vital components. Sold individually.

## **PRODUCT INFORMATION**

| Part #      | Product     | Dimensions               | Finish                          | Fitment                      |
|-------------|-------------|--------------------------|---------------------------------|------------------------------|
| IC173203-14 | Battery Box | 30 in. x 30 in. x 15 in. | #8 304 Polished Stainless Steel | Peterbilt 378, 379, 388, 389 |