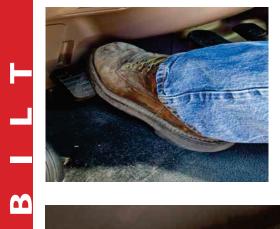

# CLUTCH EXTENDER

The patented Clutch Pedal Extender changes the position and increases the angle of the foot in relation to the floor for less strain on the ankle, thereby improving driver ergonomics.

### **BEFORE**

Ш