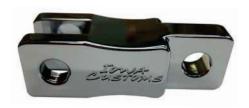

# **FINISH OPTIONS:**

- Billet Aluminum
- Chrome

Part Number Example: IC198001-11 - 2" Clutch Pedal Extender - Billet Aluminum Finish

| TRUCK MFG |   | PRODUCT FAMILY        |    | PRODUCT NAME             |     | FINISH            |    |
|-----------|---|-----------------------|----|--------------------------|-----|-------------------|----|
| Peterbilt | 1 | Clutch Pedal Extender | 98 | 2" Clutch Pedal Extender | 001 | * Billet Aluminum | 11 |
|           |   |                       |    |                          |     | * Chrome          | 12 |