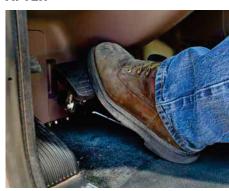

# CLUTCH EXTENDER

The patented Clutch Pedal Extender changes the position and increases the angle of the foot in relation to the floor for less strain on the ankle, thereby improving driver ergonomics.

## **AFTER**