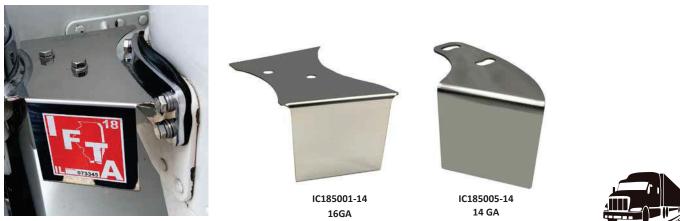

## FYI:

- Mounts using existing hardware
- Use with angle clamps only
- 579 sleeper mount

Angle Clamp Mounted

Part Number Example: IC185001-14 - Peterbilt IFTA Brackets - 1-Permit for Angle Exhaust Clamp Mounting in #8 304 Non-Directional Polished Stainless Steel

| TRUCK MFG |   | PRODUCT FAMILY                                             |    | PRODUCT NAME                                            |     | FINISH                                              |    |
|-----------|---|------------------------------------------------------------|----|---------------------------------------------------------|-----|-----------------------------------------------------|----|
| Peterbilt | 1 | IFTA Brackets                                              | 85 |                                                         |     | *#8 304 Non-Directional<br>Polished Stainless Steel | 14 |
|           |   | Peterbilt 379, 386 & 389<br>IFTA Brackets - Sold As A Pair |    | 1-Permit - Angle Exhaust Clamp Mounted                  | 001 |                                                     |    |
|           |   |                                                            |    | 2-Permit - Angle Exhaust Clamp Mounted                  | 002 |                                                     |    |
|           |   | Peterbilt 579<br>IFTA Brackets - Sold As A Pair            |    | 1-Permit - Cab Mounted                                  | 003 |                                                     |    |
|           |   |                                                            |    | 2-Permit - Cab Mounted                                  | 004 |                                                     |    |
|           |   | Peterbilt 379, 386 & 389<br>IFTA Brackets - Sold As A Pair |    | 1-Permit - Angel Exhaust<br>Clamp Mounted - Slim Series | 005 |                                                     |    |