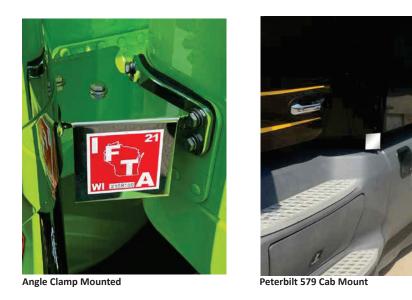

## IFTA PERMIT HOLDER

The #8 304 Non-Directional Polished Stainless Steel IFTA Permit Holders provide a Non-Adhesive way to display your permits. For use with after-market angled exhaust clamps or sleeper mount see fitment.

## FITMENT:

- Peterbilt 379
- Peterbilt 389
- Peterbilt 579

## FYI:

- Mounts using existing hardware
- Use with angle clamps only
- 579 sleeper mount

Angle Clamp Mounted

Part Number Example: IC185001-14 - Peterbilt IFTA Brackets - 1-Permit for Angle Exhaust Clamp Mounting in #8 304 Non-Directional Polished Stainless Steel