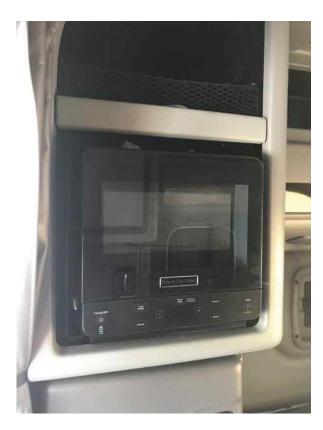

## MICROWAVE & INVERTER KIT

Universal Fitment allows installation of a Microwave and Inverter virtually anywhere in your truck. Kit comes with Microwave, Microwave Hanging Bracket, Inverter and Inverter Installation Kit.

## FITMENT:

- Universal

## KITS INCLUDE:

 Includes the following: microwave hanging bracket, microwave, inverter, and inverter installation kit. Ζ

<

S

 Inclusive design allows for mounting virtually anywhere!