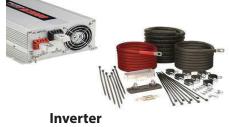

## MICROWAVE & INVERTER KIT

Universal Fitment allows installation of a Microwave and Inverter virtually anywhere in your truck. Kit comes with Microwave, Microwave Hanging Bracket, Inverter and Inverter Installation Kit.

## KITS INCLUDE:

 Includes the following: microwave hanging bracket, microwave, inverter, and inverter installation kit. Ζ

<

S

 Inclusive design allows for mounting virtually anywhere!