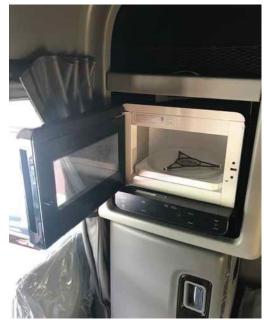

## MICROWAVE & INVERTER KIT

Universal Fitment allows installation of a Microwave and Inverter virtually anywhere in your truck. Kit comes with Microwave, Microwave Hanging Bracket, Inverter and Inverter Installation Kit.

## KITS INCLUDE:

 Includes the following: microwave hanging bracket, microwave, inverter, and inverter installation kit. Ζ

<

S

 Inclusive design allows for mounting virtually anywhere!