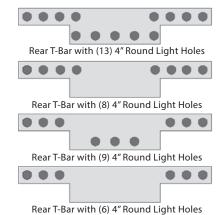

## AVAILABLE STOCK CONFIGURATIONS

| MFG       |   | PRODUCT FAMILY |    | PRODUCT NAME                                        |     | FINISH                                               |    |
|-----------|---|----------------|----|-----------------------------------------------------|-----|------------------------------------------------------|----|
| Universal | 9 | Rear T-Bars    | 75 | Rear T-Bar with (13) 4" Round Lights 96" x 18" Tall | 001 | * #8 304 Non-Directional<br>Polished Stainless Steel | 14 |
|           |   |                |    | Rear T-Bar with (9) 4" Round Lights 96" x 18" Tall  | 002 |                                                      |    |
|           |   |                |    | Rear T-Bar with (6) 4" Round Lights 96" x 18" Tall  | 003 |                                                      |    |
|           |   |                |    | Rear T-Bar with (8) 4" Round Lights 96" x 18" Tall  | 004 |                                                      |    |