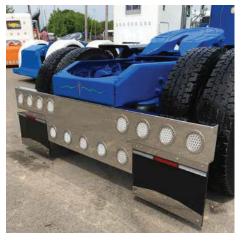

# REAR I-BAR

Rear T-Bars From Iowa Customs are expertly crafted and manufactured from 14GA #8 304 Non-Directional Polished Stainless Steel. Our T-Bars are engineered with internal structure to help eliminate fatigue areas. Includes Gasketed Rear Access Panel, Gussets and Integrated Flap Hangers.

#### FYI:

- Footprint:96" Long x 18" Tall x 3"
- Lights not included
- Custom Light
  Configurations Available

Part Number Example: IC975001-14 - Universal 96" x 18" Tall Rear T-Bar with (13) 4" Round Light Holes in #8 304 Non-Directional Polished Stainless Steel Finish