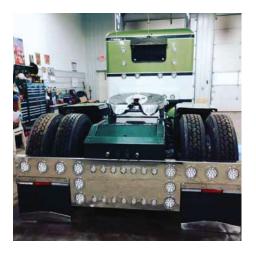

# REAR I-BAR

Rear T-Bars From Iowa Customs are expertly crafted and manufactured from 14GA #8 304 Non-Directional Polished Stainless Steel. Our T-Bars are engineered with internal structure to help eliminate fatigue areas. Includes Gasketed Rear Access Panel, Gussets and Integrated Flap Hangers.

#### FYI:

- Footprint:96" Long x 18" Tall x 3"
- Lights not included
- Custom Light
  Configurations Available

Part Number Example: IC975001-14 - Universal 96" x 18" Tall Rear T-Bar with (13) 4" Round Light Holes in #8 304 Non-Directional Polished Stainless Steel Finish