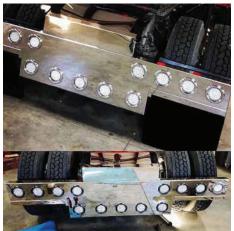

# REAR I-BAR

Rear T-Bars From Iowa Customs are expertly crafted and manufactured from 14GA #8 304 Non-Directional Polished Stainless Steel. Our T-Bars are engineered with internal structure to help eliminate fatigue areas. Includes Gasketed Rear Access Panel, Gussets and Integrated Flap Hangers.