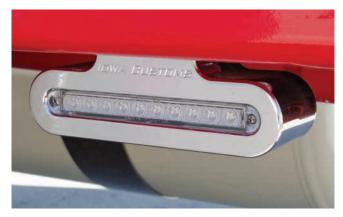

## FRAME/BUMPER LIGHTS

The patented Frame/Bumper Light is a dual-sided, eight-pound, triple chrome-plated, universal mounted light. This product comes with all mounting hardware, your choice of LED color and lens color and requires no drilling for installation!

## **FINISH OPTIONS:**

- Chrome

Part Number Example: IC994001-11 - Universal Fitment Frame Light with Amber LEDs with Amber Lens in Chrome Finish

| TRUCK MFG |   | PRODUCT FAMILY |    | PRODUCT NAME                                                                  |     | FINISH   |    |
|-----------|---|----------------|----|-------------------------------------------------------------------------------|-----|----------|----|
| Universal | 9 | Frame Light    | 94 | Frame Light with Amber LEDs and Amber Lens                                    | 001 | * Chrome | 12 |
|           |   |                |    | Frame Light with Amber LEDs and Clear Lens                                    | 002 |          |    |
|           |   |                |    | Frame Light with Red LEDs and Red<br>Lens                                     | 003 |          |    |
|           |   |                |    | Frame Light with Red LEDs and Clear<br>Lens                                   | 004 |          |    |
|           |   |                |    | Frame Light with Amber LED Clear<br>Lens Front and Red LED Clear Lens<br>Back | 005 |          |    |
|           |   |                |    | Frame Light with Amber LED Amber<br>Lens Front with Red LED Red Lens<br>Back  | 006 |          |    |