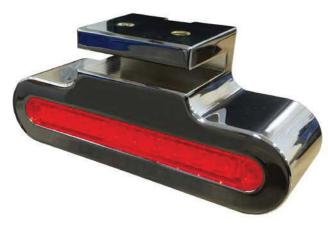

## FRAME/BUMPER LIGHTS

The patented Frame/Bumper Light is a dual-sided, eight-pound, triple chrome-plated, universal mounted light. This product comes with all mounting hardware, your choice of LED color and lens color and requires no drilling for installation!

## **FINISH OPTIONS:**

- Chrome

Part Number Example: IC994001-11 - Universal Fitment Frame Light with Amber LEDs with Amber Lens in Chrome Finish

| TRUCK MFG |   | PRODUCT FAMILY |    | PRODUCT NAME                                                                  |     | FINISH   |    |
|-----------|---|----------------|----|-------------------------------------------------------------------------------|-----|----------|----|
| Universal | 9 | Frame Light    | 94 | Frame Light with Amber LEDs and Amber Lens                                    | 001 | * Chrome | 12 |
|           |   |                |    | Frame Light with Amber LEDs and Clear Lens                                    | 002 |          |    |
|           |   |                |    | Frame Light with Red LEDs and Red<br>Lens                                     | 003 |          |    |
|           |   |                |    | Frame Light with Red LEDs and Clear<br>Lens                                   | 004 |          |    |
|           |   |                |    | Frame Light with Amber LED Clear<br>Lens Front and Red LED Clear Lens<br>Back | 005 |          |    |
|           |   |                |    | Frame Light with Amber LED Amber<br>Lens Front with Red LED Red Lens<br>Back  | 006 |          |    |