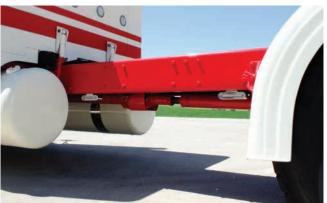

## FRAME/BUMPER LIGHTS

The patented Frame/Bumper Light is a dual-sided, eight-pound, triple chrome-plated, universal mounted light. This product comes with all mounting hardware, your choice of LED color and lens color and requires no drilling for installation!