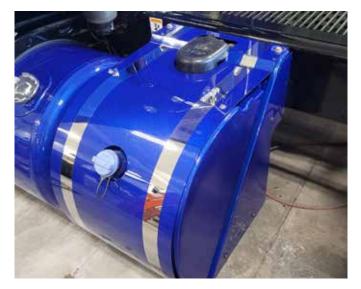

### **GREASE GUARDS**

This patented Grease Guard System prevents unwanted u-joint grease from splattering the underside of your rig. Expertly crafted from aluminum and brushed stainless steel. Complete kit includes guards for the hanger bearings and the front side of both rear axles.

- Fits Flex Air and Low Air Leaf
- DOES NOT fit Low Low Air Leaf suspensions

#### **PRODUCT INFORMATION**

| Part #      | Product       | Kit Information                         | Wheel Base     | Finish      | Fitment            |
|-------------|---------------|-----------------------------------------|----------------|-------------|--------------------|
| IC186999-15 | Grease Guards | (1) Hanger Bearing and (2) Drive Axles  | 280 in 292 in. | Gloss Black | Peterbilt 386, 389 |
| IC186001-15 | Grease Guards | (1) Hanger Bearing                      | 280 in 292 in. | Gloss Black | Peterbilt 386, 389 |
| IC186995-15 | Grease Guards | (2) Hanger Bearings and (2) Drive Axles | 292 in 315 in. | Gloss Black | Peterbilt 386, 389 |
| IC186996-15 | Grease Guards | (2) Hanger Bearings                     | 292 in 315 in. | Gloss Black | Peterbilt 386, 389 |
| IC186997-15 | Grease Guards | (2) Drive Axles                         | 280 in 315 in. | Gloss Black | Peterbilt 386, 389 |