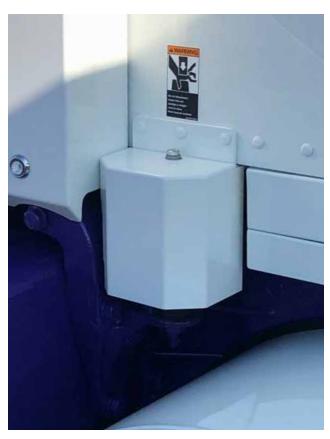

### IFTA PERMIT HOLDERS

The #8 304 Non-Directional Polished Stainless Steel IFTA Permit Holders provide a non-adhesive way to display your permits. For use with after-market angled exhaust clamps or sleeper mount see fitment. Mounts using existing hardware. Use with angle clamps only.

Sold in Pairs

| Part #      | Product                   | Mount Information                            | Finish                          | Fitment                  |
|-------------|---------------------------|----------------------------------------------|---------------------------------|--------------------------|
| IC185001-14 | 1 - Permit IFTA Brackets  | Angle Exhaust Clamp Mounted                  | #8 304 Polished Stainless Steel | Peterbilt 379, 386 & 389 |
| IC185002-14 | 2 - Permits IFTA Brackets | Angle Exhaust Clamp Mounted                  | #8 304 Polished Stainless Steel | Peterbilt 379, 386 & 389 |
| IC185003-14 | 1 - Permit IFTA Brackets  | Cab Mounted                                  | #8 304 Polished Stainless Steel | Peterbilt 579            |
| IC185004-14 | 2 - Permits IFTA Brackets | Cab Mounted                                  | #8 304 Polished Stainless Steel | Peterbilt 579            |
| IC185005-14 | 1 - Permit IFTA Brackets  | Angle Exhaust Clamp Mounted -<br>Slim Series | #8 304 Polished Stainless Steel | Peterbilt 379, 386 & 389 |