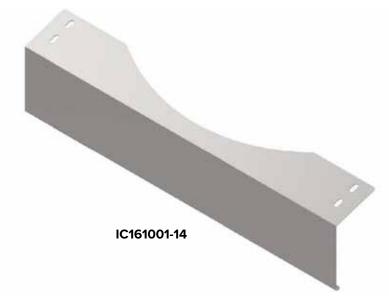

### CAB & COWL PANELS

Peterbilt 389 Cab & Cowl Panels are expertly crafted from #8 304 Stainless Steel and feature 2-Into-1 Bend. Patented mounting system allows for easy installation. Available in 3-1/2 in., 4-1/2 in. and 5-1/2 in. Drops with 3/4 in. Light Holes located on bottom edge of all Cab & Cowl Panels. Custom Light and Drop Designs Available. Need Lights: Order our All-In-One Light Kit. Kit includes lights and wire harness for ease of installation.

#### PRODUCT INFORMATION

Finish: #8 304 Polished Stainless Steel

| Part #         | Fitment                                        | Information  | Height    | Light Holes |
|----------------|------------------------------------------------|--------------|-----------|-------------|
| IC171001-14-xx | 200 011                                        | Full Wrap    | 3-1/2 in. | 46          |
| IC171002-14-xx | 389 Glider or DEF with Horizontal Exhaust      | Full Wrap    | 4-1/2 in. | 46          |
| IC171003-14-xx | Tronzontal Extradot                            | Full Wrap    | 5-1/2 in. | 44          |
| IC171015-14-xx |                                                | Straight Cut | 3-1/2 in. | 28          |
| IC171016-14-xx | 389 Glider with Stock Cowls                    | Straight Cut | 4-1/2 in. | 28          |
| IC171017-14-xx |                                                | Straight Cut | 5-1/2 in. | 28          |
| IC171020-14-xx |                                                | Straight Cut | 3-1/2 in. | 42          |
| IC171021-14-xx | 2015-2017 389 DEF with<br>Conventional Exhaust | Straight Cut | 4-1/2 in. | 42          |
| IC171022-14-xx | Conventional Extrador                          | Straight Cut | 5-1/2 in. | 41          |
| IC171025-14-xx | 2015-2017 389 DEF with                         | Straight Cut | 3-1/2 in. | 28          |
| IC171026-14-xx | Horizontal or Conventional                     | Straight Cut | 4-1/2 in. | 28          |
| IC171027-14-xx | Exhaust with Stock Cowls                       | Straight Cut | 5-1/2 in. | 28          |
| IC171029-14-xx | 2015-2017 389 DEF with                         | Full Wrap    | 3-1/2 in. | 46          |
| IC171030-14-xx | Aftermarket Exhaust and Box                    | Full Wrap    | 4-1/2 in. | 46          |
| IC171031-14-xx | Forward Position                               | Full Wrap    | 5-1/2 in. | 45          |
| IC171070-14-xx |                                                | Straight Cut | 3-1/2 in. | 42          |
| IC171071-14-xx | 2018 & Newer 389 DEF with Conventional Exhaust | Straight Cut | 4-1/2 in. | 42          |
| IC171072-14-xx | 2                                              | Straight Cut | 5-1/2 in. | 41          |
| IC171075-14-xx | 2018 & Newer DEF with                          | Straight Cut | 3-1/2 in. | 28          |
| IC171076-14-xx | Horizontal or Conventional                     | Straight Cut | 4-1/2 in. | 28          |
| IC171077-14-xx | Exhaust with Stock Cowls                       | Straight Cut | 5-1/2 in. | 28          |
| IC171079-14-xx | 2018 & Newer 389 DEF with                      | Full Wrap    | 3-1/2 in. | 46          |
| IC171080-14-xx | Aftermarket Exhaust and Box                    | Full Wrap    | 4-1/2 in. | 46          |
| IC171081-14-xx | Forward Position                               | Full Wrap    | 5-1/2 in. | 45          |