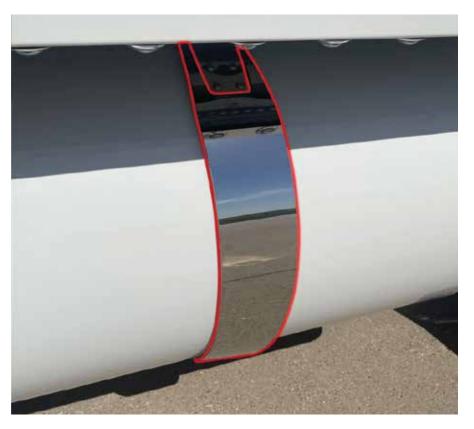

### CAB & COWL PANELS

Peterbilt 389 Cab & Cowl Panels are expertly crafted from #8 304 Stainless Steel and feature 2-Into-1 Bend. Patented mounting system allows for easy installation. Available in 3-1/2 in., 4-1/2 in. and 5-1/2 in. Drops with 3/4 in. Light Holes located on bottom edge of all Cab & Cowl Panels. Custom Light and Drop Designs Available. Need Lights: Order our All-In-One Light Kit. Kit includes lights and wire harness for ease of installation.

#### PRODUCT INFORMATION

Finish: #8 304 Polished Stainless Steel

| Part #         | Fitment                                        | Information  | Height    | Light Holes |
|----------------|------------------------------------------------|--------------|-----------|-------------|
| IC171001-14-xx | 200 011                                        | Full Wrap    | 3-1/2 in. | 46          |
| IC171002-14-xx | 389 Glider or DEF with Horizontal Exhaust      | Full Wrap    | 4-1/2 in. | 46          |
| IC171003-14-xx | Tronzontal Extradot                            | Full Wrap    | 5-1/2 in. | 44          |
| IC171015-14-xx |                                                | Straight Cut | 3-1/2 in. | 28          |
| IC171016-14-xx | 389 Glider with Stock Cowls                    | Straight Cut | 4-1/2 in. | 28          |
| IC171017-14-xx |                                                | Straight Cut | 5-1/2 in. | 28          |
| IC171020-14-xx |                                                | Straight Cut | 3-1/2 in. | 42          |
| IC171021-14-xx | 2015-2017 389 DEF with<br>Conventional Exhaust | Straight Cut | 4-1/2 in. | 42          |
| IC171022-14-xx | Conventional Extrador                          | Straight Cut | 5-1/2 in. | 41          |
| IC171025-14-xx | 2015-2017 389 DEF with                         | Straight Cut | 3-1/2 in. | 28          |
| IC171026-14-xx | Horizontal or Conventional                     | Straight Cut | 4-1/2 in. | 28          |
| IC171027-14-xx | Exhaust with Stock Cowls                       | Straight Cut | 5-1/2 in. | 28          |
| IC171029-14-xx | 2015-2017 389 DEF with                         | Full Wrap    | 3-1/2 in. | 46          |
| IC171030-14-xx | Aftermarket Exhaust and Box                    | Full Wrap    | 4-1/2 in. | 46          |
| IC171031-14-xx | Forward Position                               | Full Wrap    | 5-1/2 in. | 45          |
| IC171070-14-xx |                                                | Straight Cut | 3-1/2 in. | 42          |
| IC171071-14-xx | 2018 & Newer 389 DEF with Conventional Exhaust | Straight Cut | 4-1/2 in. | 42          |
| IC171072-14-xx | 2                                              | Straight Cut | 5-1/2 in. | 41          |
| IC171075-14-xx | 2018 & Newer DEF with                          | Straight Cut | 3-1/2 in. | 28          |
| IC171076-14-xx | Horizontal or Conventional                     | Straight Cut | 4-1/2 in. | 28          |
| IC171077-14-xx | Exhaust with Stock Cowls                       | Straight Cut | 5-1/2 in. | 28          |
| IC171079-14-xx | 2018 & Newer 389 DEF with                      | Full Wrap    | 3-1/2 in. | 46          |
| IC171080-14-xx | Aftermarket Exhaust and Box                    | Full Wrap    | 4-1/2 in. | 46          |
| IC171081-14-xx | Forward Position                               | Full Wrap    | 5-1/2 in. | 45          |