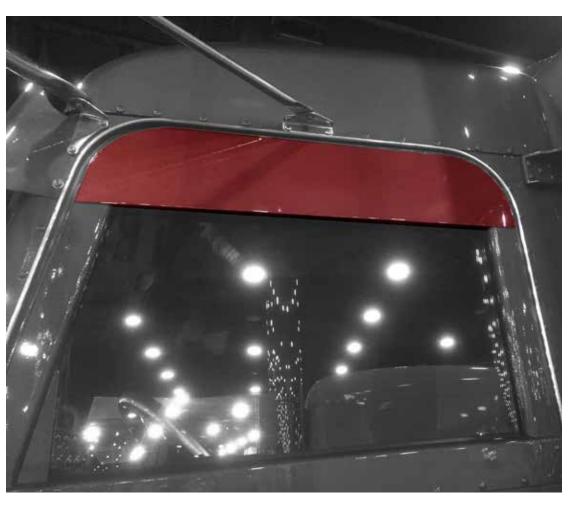

### SLEEPER PANELS

Peterbilt 389 Sleeper Panels are expertly crafted from #8 304 Stainless Steel. Our Patented Mounting System allows for easy installation. Available in 3-1/2 in., 4-1/2 in. and 5-1/2 in. Drops with 3/4 in. Light Holes located on bottom edge of all sleeper panels. Custom Light and Drop Designs Available. Need Lights: Order our All-In-One Light Kit which includes the lights and wire harness.