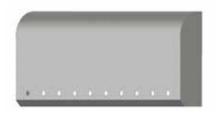

### CAB & COWL PANELS

Peterbilt 389 Cab & Cowl Panels are expertly crafted from #8 304 Stainless Steel and feature 2-Into-1 Bend. Patented mounting system allows for easy installation. Available in 3-1/2 in., 4-1/2 in. and 5-1/2 in. Drops with 3/4 in. Light Holes located on bottom edge of all Cab & Cowl Panels. Custom Light and Drop Designs Available. Need Lights: Order our All-In-One Light Kit. Kit includes lights and wire harness for ease of installation.

#### PRODUCT INFORMATION

Finish: #8 304 Polished Stainless Steel

| Part #         | Fitment                                        | Information  | Height    | Light Holes |
|----------------|------------------------------------------------|--------------|-----------|-------------|
| IC171001-14-xx | 200 011                                        | Full Wrap    | 3-1/2 in. | 46          |
| IC171002-14-xx | 389 Glider or DEF with Horizontal Exhaust      | Full Wrap    | 4-1/2 in. | 46          |
| IC171003-14-xx | Tronzontal Extradot                            | Full Wrap    | 5-1/2 in. | 44          |
| IC171015-14-xx |                                                | Straight Cut | 3-1/2 in. | 28          |
| IC171016-14-xx | 389 Glider with Stock Cowls                    | Straight Cut | 4-1/2 in. | 28          |
| IC171017-14-xx |                                                | Straight Cut | 5-1/2 in. | 28          |
| IC171020-14-xx |                                                | Straight Cut | 3-1/2 in. | 42          |
| IC171021-14-xx | 2015-2017 389 DEF with<br>Conventional Exhaust | Straight Cut | 4-1/2 in. | 42          |
| IC171022-14-xx | Conventional Extrador                          | Straight Cut | 5-1/2 in. | 41          |
| IC171025-14-xx | 2015-2017 389 DEF with                         | Straight Cut | 3-1/2 in. | 28          |
| IC171026-14-xx | Horizontal or Conventional                     | Straight Cut | 4-1/2 in. | 28          |
| IC171027-14-xx | Exhaust with Stock Cowls                       | Straight Cut | 5-1/2 in. | 28          |
| IC171029-14-xx | 2015-2017 389 DEF with                         | Full Wrap    | 3-1/2 in. | 46          |
| IC171030-14-xx | Aftermarket Exhaust and Box                    | Full Wrap    | 4-1/2 in. | 46          |
| IC171031-14-xx | Forward Position                               | Full Wrap    | 5-1/2 in. | 45          |
| IC171070-14-xx |                                                | Straight Cut | 3-1/2 in. | 42          |
| IC171071-14-xx | 2018 & Newer 389 DEF with Conventional Exhaust | Straight Cut | 4-1/2 in. | 42          |
| IC171072-14-xx | 2                                              | Straight Cut | 5-1/2 in. | 41          |
| IC171075-14-xx | 2018 & Newer DEF with                          | Straight Cut | 3-1/2 in. | 28          |
| IC171076-14-xx | Horizontal or Conventional                     | Straight Cut | 4-1/2 in. | 28          |
| IC171077-14-xx | Exhaust with Stock Cowls                       | Straight Cut | 5-1/2 in. | 28          |
| IC171079-14-xx | 2018 & Newer 389 DEF with                      | Full Wrap    | 3-1/2 in. | 46          |
| IC171080-14-xx | Aftermarket Exhaust and Box                    | Full Wrap    | 4-1/2 in. | 46          |
| IC171081-14-xx | Forward Position                               | Full Wrap    | 5-1/2 in. | 45          |