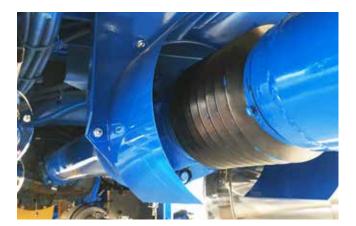

### IFTA PERMIT HOLDERS

The #8 304 Non-Directional Polished Stainless Steel IFTA Permit Holders provide a non-adhesive way to display your permits. For use with after-market angled exhaust clamps or sleeper mount see fitment. Mounts using existing hardware. Use with angle clamps only.

Sold in Pairs

| Part #      | Product                   | Mount Information                            | Finish                          | Fitment                  |
|-------------|---------------------------|----------------------------------------------|---------------------------------|--------------------------|
| IC185001-14 | 1 - Permit IFTA Brackets  | Angle Exhaust Clamp Mounted                  | #8 304 Polished Stainless Steel | Peterbilt 379, 386 & 389 |
| IC185002-14 | 2 - Permits IFTA Brackets | Angle Exhaust Clamp Mounted                  | #8 304 Polished Stainless Steel | Peterbilt 379, 386 & 389 |
| IC185003-14 | 1 - Permit IFTA Brackets  | Cab Mounted                                  | #8 304 Polished Stainless Steel | Peterbilt 579            |
| IC185004-14 | 2 - Permits IFTA Brackets | Cab Mounted                                  | #8 304 Polished Stainless Steel | Peterbilt 579            |
| IC185005-14 | 1 - Permit IFTA Brackets  | Angle Exhaust Clamp Mounted -<br>Slim Series | #8 304 Polished Stainless Steel | Peterbilt 379, 386 & 389 |