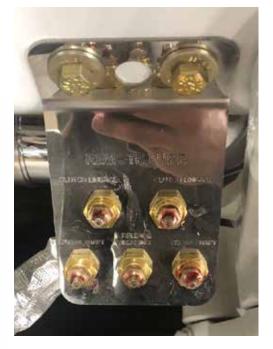

### IFTA PERMIT HOLDERS

The #8 304 Non-Directional Polished Stainless Steel IFTA Permit Holders provide a non-adhesive way to display your permits. For use with after-market angled exhaust clamps or sleeper mount see fitment. Mounts using existing hardware. Use with angle clamps only.

Sold in Pairs

| Part #      | Product                   | Mount Information                            | Finish                          | Fitment                  |
|-------------|---------------------------|----------------------------------------------|---------------------------------|--------------------------|
| IC185001-14 | 1 - Permit IFTA Brackets  | Angle Exhaust Clamp Mounted                  | #8 304 Polished Stainless Steel | Peterbilt 379, 386 & 389 |
| IC185002-14 | 2 - Permits IFTA Brackets | Angle Exhaust Clamp Mounted                  | #8 304 Polished Stainless Steel | Peterbilt 379, 386 & 389 |
| IC185003-14 | 1 - Permit IFTA Brackets  | Cab Mounted                                  | #8 304 Polished Stainless Steel | Peterbilt 579            |
| IC185004-14 | 2 - Permits IFTA Brackets | Cab Mounted                                  | #8 304 Polished Stainless Steel | Peterbilt 579            |
| IC185005-14 | 1 - Permit IFTA Brackets  | Angle Exhaust Clamp Mounted -<br>Slim Series | #8 304 Polished Stainless Steel | Peterbilt 379, 386 & 389 |