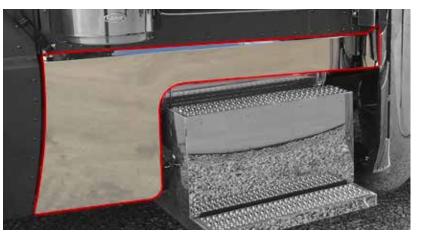

### CAB & COWL PANELS

Peterbilt 389 Cab & Cowl Panels are expertly crafted from #8 304 Stainless Steel and feature 2-Into-1 Bend. Patented mounting system allows for easy installation. Available in 3-1/2 in., 4-1/2 in. and 5-1/2 in. Drops with 3/4 in. Light Holes located on bottom edge of all Cab & Cowl Panels. Custom Light and Drop Designs Available. Need Lights: Order our All-In-One Light Kit. Kit includes lights and wire harness for ease of installation.