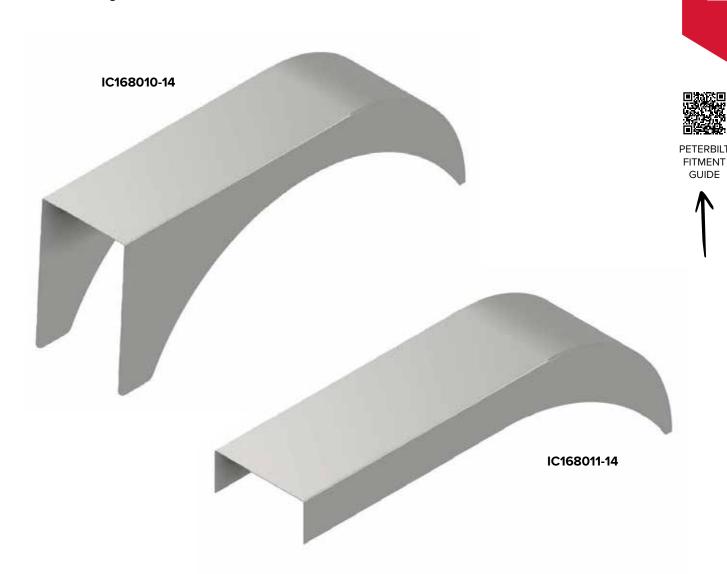

### SLEEPER PANELS

Peterbilt 389 Sleeper Panels are expertly crafted from #8 304 Stainless Steel. Our Patented Mounting System allows for easy installation. Available in 3-1/2 in., 4-1/2 in. and 5-1/2 in. Drops with 3/4 in. Light Holes located on bottom edge of all sleeper panels. Custom Light and Drop Designs Available. Need Lights: Order our All-In-One Light Kit which includes the lights and wire harness.