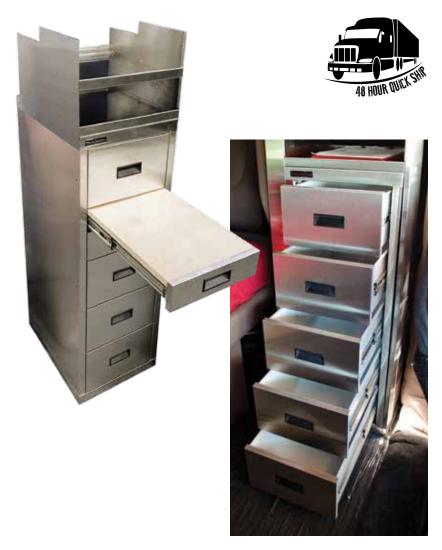

### REFRIGERATOR KITS

Our patented Refrigerator Kits offer storage solutions and the ability to simply install convenience into your Peterbilt! All storage units feature a one-piece, 3-drawer system ensuring the bottoms will never fall out. The ball bearing slides use Stay Closed Technology, which means the drawers will never open while driving down the road!

#### PRODUCT INFORMATION

| Part #      | Dimensions                  | Storage   | Includes            | Installation   | Fitment                                       |
|-------------|-----------------------------|-----------|---------------------|----------------|-----------------------------------------------|
| IC184001-xx | 50.75 in. x 16 in. 18.5 in. | 3 Drawers | Trim Kit & Hardware | Driver Side    | Peterbilt 379, 386 & 389                      |
| IC184002-xx | 50.75 in. x 16 in. 18.5 in. | 3 Drawers | Trim Kit & Hardware | Passenger Side | Peterbilt 379                                 |
| IC184003-xx | 50.75 in. x 16 in. 18.5 in. | 3 Drawers | Trim Kit & Hardware | Passenger Side | Peterbilt 389 2008-2015                       |
| IC184004-xx | 50.75 in. x 16 in. 18.5 in. | 3 Drawers | Trim Kit & Hardware | Passenger Side | Peterbilt 389 2016+                           |
| IC184020-xx | 50.75 in. x 16 in. 18.5 in. | 3 Drawers | Trim Kit & Hardware | Driver Side    | Peterbilt 389 - 70 in. / 78 in. Ultra Sleeper |

### STORAGE SOLUTIONS

Our Peterbilt Storage Kits are ideal for keeping your truck organized. Our 5 drawer kit includes a 38 in. storage solution with an open shelve option above and a trim kit to give it the finished looked. The Table Top Option is only offered in the 5 drawer unit. All units feature 1-piece drawers, so the bottoms never fall out and ball bearing slides with "Stay-Closed" technology, so the drawers will never open while going down the road!

#### PRODUCT INFORMATION

| Part #      | Product           | Storage                                 | Dimensions          | Installation   | Fitment                  |
|-------------|-------------------|-----------------------------------------|---------------------|----------------|--------------------------|
| IC190017-xx | Storage Solutions | 5-Drawer Kit with Top Shelf             | 14 in. W x 38 in. T | Driver Side    | Peterbilt 379, 386 & 389 |
| IC190018-xx | Storage Solutions | 5-Drawer Kit with Top Shelf             | 14 in. W x 38 in. T | Passenger Side | Peterbilt 379            |
| IC190019-xx | Storage Solutions | 5-Drawer Kit with Table Top & Top Shelf | 14 in. W x 38 in. T | Driver Side    | Peterbilt 379, 386 & 389 |
| IC190020-xx | Storage Solutions | 5-Drawer Kit with Table Top & Top Shelf | 14 in. W x 38 in. T | Passenger Side | Peterbilt 379            |
| IC190021-xx | Storage Solutions | 5-Drawer Kit with Top Shelf             | 14 in. W x 38 in. T | Driver Side    | Peterbilt 379, 386 & 389 |
| IC190022-xx | Storage Solutions | 5-Drawer Kit                            | 14 in. W x 38 in. T | Passenger Side | Peterbilt 379, 386 & 389 |
| IC190023-xx | Storage Solutions | 5-Drawer Kit with Table Top & Top Shelf | 14 in. W x 38 in. T | Driver Side    | Peterbilt 379,386 & 389  |
| IC190024-xx | Storage Solutions | 5-Drawer Kit with Table Top             | 14 in. W x 38 in. T | Passenger Side | Peterbilt 379, 386 & 389 |