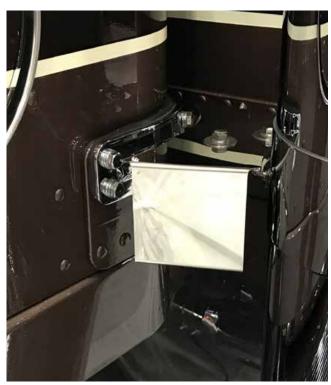

### IFTA PERMIT HOLDERS

The #8 304 Non-Directional Polished Stainless Steel IFTA Permit Holders provide a non-adhesive way to display your permits. For use with after-market angled exhaust clamps or sleeper mount see fitment. Mounts using existing hardware. Use with angle clamps only.

Sold in Pairs

| Part #      | Product                   | Mount Information                            | Finish                          | Fitment                  |
|-------------|---------------------------|----------------------------------------------|---------------------------------|--------------------------|
| IC185001-14 | 1 - Permit IFTA Brackets  | Angle Exhaust Clamp Mounted                  | #8 304 Polished Stainless Steel | Peterbilt 379, 386 & 389 |
| IC185002-14 | 2 - Permits IFTA Brackets | Angle Exhaust Clamp Mounted                  | #8 304 Polished Stainless Steel | Peterbilt 379, 386 & 389 |
| IC185003-14 | 1 - Permit IFTA Brackets  | Cab Mounted                                  | #8 304 Polished Stainless Steel | Peterbilt 579            |
| IC185004-14 | 2 - Permits IFTA Brackets | Cab Mounted                                  | #8 304 Polished Stainless Steel | Peterbilt 579            |
| IC185005-14 | 1 - Permit IFTA Brackets  | Angle Exhaust Clamp Mounted -<br>Slim Series | #8 304 Polished Stainless Steel | Peterbilt 379, 386 & 389 |