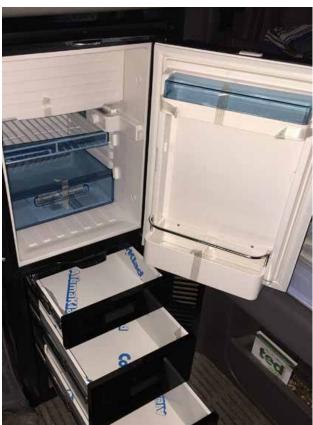

### REFRIGERATOR KITS

Our patented Refrigerator Kits offer storage solutions and the ability to simply install convenience into your Peterbilt! All storage units feature a one-piece, 3-drawer system ensuring the bottoms will never fall out. The ball bearing slides use Stay Closed Technology, which means the drawers will never open while driving down the road!

#### **Refrigerator Information**

1.8 cu. ft. - Black Finish - 12v 3.2 Amp - No inverter needed