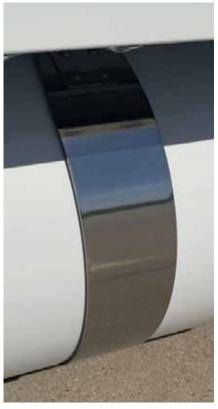

### IFTA PERMIT HOLDERS

The #8 304 Non-Directional Polished Stainless Steel IFTA Permit Holders provide a non-adhesive way to display your permits. For use with after-market angled exhaust clamps or sleeper mount see fitment. Mounts using existing hardware. Use with angle clamps only.

Sold in Pairs

| Part #      | Product                   | Mount Information                            | Finish                          | Fitment                  |
|-------------|---------------------------|----------------------------------------------|---------------------------------|--------------------------|
| IC185001-14 | 1 - Permit IFTA Brackets  | Angle Exhaust Clamp Mounted                  | #8 304 Polished Stainless Steel | Peterbilt 379, 386 & 389 |
| IC185002-14 | 2 - Permits IFTA Brackets | Angle Exhaust Clamp Mounted                  | #8 304 Polished Stainless Steel | Peterbilt 379, 386 & 389 |
| IC185003-14 | 1 - Permit IFTA Brackets  | Cab Mounted                                  | #8 304 Polished Stainless Steel | Peterbilt 579            |
| IC185004-14 | 2 - Permits IFTA Brackets | Cab Mounted                                  | #8 304 Polished Stainless Steel | Peterbilt 579            |
| IC185005-14 | 1 - Permit IFTA Brackets  | Angle Exhaust Clamp Mounted -<br>Slim Series | #8 304 Polished Stainless Steel | Peterbilt 379, 386 & 389 |