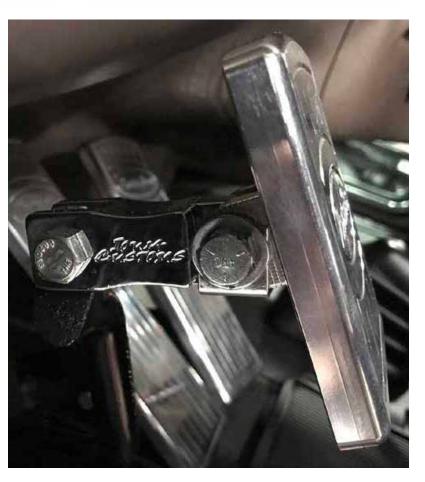

### IFTA PERMIT HOLDERS

The #8 304 Non-Directional Polished Stainless Steel IFTA Permit Holders provide a non-adhesive way to display your permits. For use with after-market angled exhaust clamps or sleeper mount see fitment. Mounts using existing hardware. Use with angle clamps only.

Sold in Pairs

| Part #      | Product                   | Mount Information                            | Finish                          | Fitment                  |
|-------------|---------------------------|----------------------------------------------|---------------------------------|--------------------------|
| IC185001-14 | 1 - Permit IFTA Brackets  | Angle Exhaust Clamp Mounted                  | #8 304 Polished Stainless Steel | Peterbilt 379, 386 & 389 |
| IC185002-14 | 2 - Permits IFTA Brackets | Angle Exhaust Clamp Mounted                  | #8 304 Polished Stainless Steel | Peterbilt 379, 386 & 389 |
| IC185003-14 | 1 - Permit IFTA Brackets  | Cab Mounted                                  | #8 304 Polished Stainless Steel | Peterbilt 579            |
| IC185004-14 | 2 - Permits IFTA Brackets | Cab Mounted                                  | #8 304 Polished Stainless Steel | Peterbilt 579            |
| IC185005-14 | 1 - Permit IFTA Brackets  | Angle Exhaust Clamp Mounted -<br>Slim Series | #8 304 Polished Stainless Steel | Peterbilt 379, 386 & 389 |