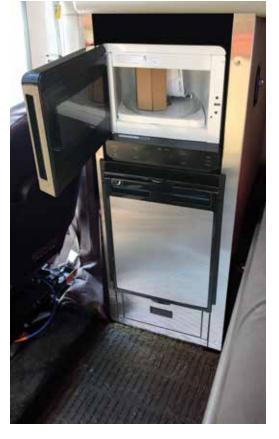

### REFRIGERATOR & **MICROWAVE KITS**

Includes **Inverter Installation Kit** 

#### PRODUCT INFORMATION

| Part #      | Product                      | Storage          | Dimensions                        | Installation   | Fitment                  |
|-------------|------------------------------|------------------|-----------------------------------|----------------|--------------------------|
| IC184009-xx | Refrigerator & Microwave Kit | 1 Drawer Storage | 50.75 in. H x 16 in. x 18.5 in. D | Passenger Side | Peterbilt 379            |
| IC184010-xx | Refrigerator & Microwave Kit | 1 Drawer Storage | 50.75 in. H x 16 in. x 18.5 in. D | Passenger Side | Peterbilt 389 2008-2015  |
| IC184011-xx | Refrigerator & Microwave Kit | 1 Drawer Storage | 50.75 in. H x 16 in. x 18.5 in. D | Passenger Side | Peterbilt 389 2016+      |
| IC184015-xx | Refrigerator & Microwave Kit | 1 Drawer Storage | 50.75 in. H x 16 in. x 18.5 in. D | Driver Side    | Peterbilt 379, 386 & 389 |

#### **Refrigerator Information**

1.8 cu. ft. - Black Finish - 12v 3.2 Amp - No inverter needed

#### Microwave Information

750w 0.5 cu. ft. - 120v - Black Finish - Will Only Run with the Supplied Inverter

#### **FINISH OPTIONS (-xx)**

Add finish option number to end of part number for desired finish. (ex: IC184009-13)

| Part # | Finish                  |
|--------|-------------------------|
| 13     | Brushed Stainless Steel |
| 15     | Gloss Black             |