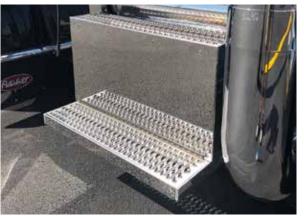

### STORAGE SOLUTIONS

Our Peterbilt Storage Kits are ideal for keeping your truck organized. Our 5 drawer kit includes a 38 in. storage solution with an open shelve option above and a trim kit to give it the finished looked. The Table Top Option is only offered in the 5 drawer unit. All units feature 1-piece drawers, so the bottoms never fall out and ball bearing slides with "Stay-Closed" technology, so the drawers will never open while going down the road!

#### PRODUCT INFORMATION

| Part #      | Product           | Storage                                 | Dimensions          | Installation   | Fitment                  |
|-------------|-------------------|-----------------------------------------|---------------------|----------------|--------------------------|
| IC190017-xx | Storage Solutions | 5-Drawer Kit with Top Shelf             | 14 in. W x 38 in. T | Driver Side    | Peterbilt 379, 386 & 389 |
| IC190018-xx | Storage Solutions | 5-Drawer Kit with Top Shelf             | 14 in. W x 38 in. T | Passenger Side | Peterbilt 379            |
| IC190019-xx | Storage Solutions | 5-Drawer Kit with Table Top & Top Shelf | 14 in. W x 38 in. T | Driver Side    | Peterbilt 379, 386 & 389 |
| IC190020-xx | Storage Solutions | 5-Drawer Kit with Table Top & Top Shelf | 14 in. W x 38 in. T | Passenger Side | Peterbilt 379            |
| IC190021-xx | Storage Solutions | 5-Drawer Kit with Top Shelf             | 14 in. W x 38 in. T | Driver Side    | Peterbilt 379, 386 & 389 |
| IC190022-xx | Storage Solutions | 5-Drawer Kit                            | 14 in. W x 38 in. T | Passenger Side | Peterbilt 379, 386 & 389 |
| IC190023-xx | Storage Solutions | 5-Drawer Kit with Table Top & Top Shelf | 14 in. W x 38 in. T | Driver Side    | Peterbilt 379,386 & 389  |
| IC190024-xx | Storage Solutions | 5-Drawer Kit with Table Top             | 14 in. W x 38 in. T | Passenger Side | Peterbilt 379, 386 & 389 |