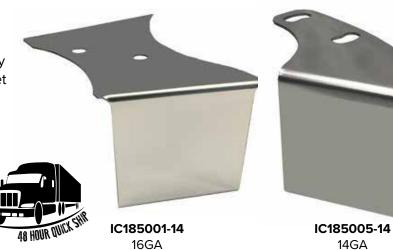

### IFTA PERMIT HOLDERS

The #8 304 Non-Directional Polished Stainless Steel IFTA Permit Holders provide a non-adhesive way to display your permits. For use with after-market angled exhaust clamps or sleeper mount see fitment. Mounts using existing hardware. Use with angle clamps only.

Sold in Pairs

| Part #      | Product                   | Mount Information                            | Finish                          | Fitment                  |
|-------------|---------------------------|----------------------------------------------|---------------------------------|--------------------------|
| IC185001-14 | 1 - Permit IFTA Brackets  | Angle Exhaust Clamp Mounted                  | #8 304 Polished Stainless Steel | Peterbilt 379, 386 & 389 |
| IC185002-14 | 2 - Permits IFTA Brackets | Angle Exhaust Clamp Mounted                  | #8 304 Polished Stainless Steel | Peterbilt 379, 386 & 389 |
| IC185003-14 | 1 - Permit IFTA Brackets  | Cab Mounted                                  | #8 304 Polished Stainless Steel | Peterbilt 579            |
| IC185004-14 | 2 - Permits IFTA Brackets | Cab Mounted                                  | #8 304 Polished Stainless Steel | Peterbilt 579            |
| IC185005-14 | 1 - Permit IFTA Brackets  | Angle Exhaust Clamp Mounted -<br>Slim Series | #8 304 Polished Stainless Steel | Peterbilt 379, 386 & 389 |