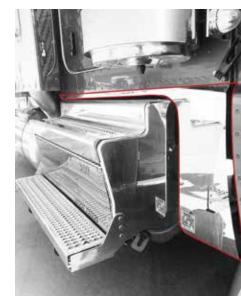

### CAB & COWL PANELS

Peterbilt 389 Cab & Cowl Panels are expertly crafted from #8 304 Stainless Steel and feature 2-Into-1 Bend. Patented mounting system allows for easy installation. Available in 3-1/2 in., 4-1/2 in. and 5-1/2 in. Drops with 3/4 in. Light Holes located on bottom edge of all Cab & Cowl Panels. Custom Light and Drop Designs Available. Need Lights: Order our All-In-One Light Kit. Kit includes lights and wire harness for ease of installation.

#### PRODUCT INFORMATION

Finish: #8 304 Polished Stainless Steel

| Part #         | Fitment                                        | Information  | Height    | Light Holes |
|----------------|------------------------------------------------|--------------|-----------|-------------|
| IC171001-14-xx | 200 011                                        | Full Wrap    | 3-1/2 in. | 46          |
| IC171002-14-xx | 389 Glider or DEF with Horizontal Exhaust      | Full Wrap    | 4-1/2 in. | 46          |
| IC171003-14-xx | Tronzontal Extradot                            | Full Wrap    | 5-1/2 in. | 44          |
| IC171015-14-xx |                                                | Straight Cut | 3-1/2 in. | 28          |
| IC171016-14-xx | 389 Glider with Stock Cowls                    | Straight Cut | 4-1/2 in. | 28          |
| IC171017-14-xx |                                                | Straight Cut | 5-1/2 in. | 28          |
| IC171020-14-xx |                                                | Straight Cut | 3-1/2 in. | 42          |
| IC171021-14-xx | 2015-2017 389 DEF with<br>Conventional Exhaust | Straight Cut | 4-1/2 in. | 42          |
| IC171022-14-xx | Conventional Extrador                          | Straight Cut | 5-1/2 in. | 41          |
| IC171025-14-xx | 2015-2017 389 DEF with                         | Straight Cut | 3-1/2 in. | 28          |
| IC171026-14-xx | Horizontal or Conventional                     | Straight Cut | 4-1/2 in. | 28          |
| IC171027-14-xx | Exhaust with Stock Cowls                       | Straight Cut | 5-1/2 in. | 28          |
| IC171029-14-xx | 2015-2017 389 DEF with                         | Full Wrap    | 3-1/2 in. | 46          |
| IC171030-14-xx | Aftermarket Exhaust and Box                    | Full Wrap    | 4-1/2 in. | 46          |
| IC171031-14-xx | Forward Position                               | Full Wrap    | 5-1/2 in. | 45          |
| IC171070-14-xx |                                                | Straight Cut | 3-1/2 in. | 42          |
| IC171071-14-xx | 2018 & Newer 389 DEF with Conventional Exhaust | Straight Cut | 4-1/2 in. | 42          |
| IC171072-14-xx | 2                                              | Straight Cut | 5-1/2 in. | 41          |
| IC171075-14-xx | 2018 & Newer DEF with                          | Straight Cut | 3-1/2 in. | 28          |
| IC171076-14-xx | Horizontal or Conventional                     | Straight Cut | 4-1/2 in. | 28          |
| IC171077-14-xx | Exhaust with Stock Cowls                       | Straight Cut | 5-1/2 in. | 28          |
| IC171079-14-xx | 2018 & Newer 389 DEF with                      | Full Wrap    | 3-1/2 in. | 46          |
| IC171080-14-xx | Aftermarket Exhaust and Box                    | Full Wrap    | 4-1/2 in. | 46          |
| IC171081-14-xx | Forward Position                               | Full Wrap    | 5-1/2 in. | 45          |