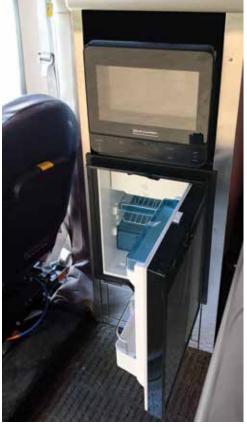

### REFRIGERATOR & **MICROWAVE KITS**

Includes **Inverter Installation Kit** 

#### PRODUCT INFORMATION

| Part #      | Product                      | Storage          | Dimensions                        | Installation   | Fitment                  |
|-------------|------------------------------|------------------|-----------------------------------|----------------|--------------------------|
| IC184009-xx | Refrigerator & Microwave Kit | 1 Drawer Storage | 50.75 in. H x 16 in. x 18.5 in. D | Passenger Side | Peterbilt 379            |
| IC184010-xx | Refrigerator & Microwave Kit | 1 Drawer Storage | 50.75 in. H x 16 in. x 18.5 in. D | Passenger Side | Peterbilt 389 2008-2015  |
| IC184011-xx | Refrigerator & Microwave Kit | 1 Drawer Storage | 50.75 in. H x 16 in. x 18.5 in. D | Passenger Side | Peterbilt 389 2016+      |
| IC184015-xx | Refrigerator & Microwave Kit | 1 Drawer Storage | 50.75 in. H x 16 in. x 18.5 in. D | Driver Side    | Peterbilt 379, 386 & 389 |

#### **Refrigerator Information**

1.8 cu. ft. - Black Finish - 12v 3.2 Amp - No inverter needed

#### Microwave Information

750w 0.5 cu. ft. - 120v - Black Finish - Will Only Run with the Supplied Inverter