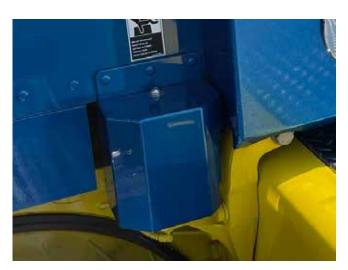

### IFTA PERMIT HOLDERS

The #8 304 Non-Directional Polished Stainless Steel IFTA Permit Holders provide a non-adhesive way to display your permits. For use with after-market angled exhaust clamps or sleeper mount see fitment. Mounts using existing hardware. Use with angle clamps only.

Sold in Pairs

| Part #      | Product                   | Mount Information                            | Finish                          | Fitment                  |
|-------------|---------------------------|----------------------------------------------|---------------------------------|--------------------------|
| IC185001-14 | 1 - Permit IFTA Brackets  | Angle Exhaust Clamp Mounted                  | #8 304 Polished Stainless Steel | Peterbilt 379, 386 & 389 |
| IC185002-14 | 2 - Permits IFTA Brackets | Angle Exhaust Clamp Mounted                  | #8 304 Polished Stainless Steel | Peterbilt 379, 386 & 389 |
| IC185003-14 | 1 - Permit IFTA Brackets  | Cab Mounted                                  | #8 304 Polished Stainless Steel | Peterbilt 579            |
| IC185004-14 | 2 - Permits IFTA Brackets | Cab Mounted                                  | #8 304 Polished Stainless Steel | Peterbilt 579            |
| IC185005-14 | 1 - Permit IFTA Brackets  | Angle Exhaust Clamp Mounted -<br>Slim Series | #8 304 Polished Stainless Steel | Peterbilt 379, 386 & 389 |