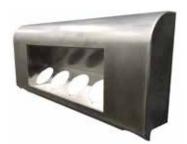

### CAB & COWL PANELS

Peterbilt 389 Cab & Cowl Panels are expertly crafted from #8 304 Stainless Steel and feature 2-Into-1 Bend. Patented mounting system allows for easy installation. Available in 3-1/2 in., 4-1/2 in. and 5-1/2 in. Drops with 3/4 in. Light Holes located on bottom edge of all Cab & Cowl Panels. Custom Light and Drop Designs Available. Need Lights: Order our All-In-One Light Kit. Kit includes lights and wire harness for ease of installation.

#### PRODUCT INFORMATION

Finish: #8 304 Polished Stainless Steel

| Part #         | Fitment                                        | Information  | Height    | Light Holes |
|----------------|------------------------------------------------|--------------|-----------|-------------|
| IC171001-14-xx | 200 011                                        | Full Wrap    | 3-1/2 in. | 46          |
| IC171002-14-xx | 389 Glider or DEF with Horizontal Exhaust      | Full Wrap    | 4-1/2 in. | 46          |
| IC171003-14-xx | Tronzontal Extradot                            | Full Wrap    | 5-1/2 in. | 44          |
| IC171015-14-xx |                                                | Straight Cut | 3-1/2 in. | 28          |
| IC171016-14-xx | 389 Glider with Stock Cowls                    | Straight Cut | 4-1/2 in. | 28          |
| IC171017-14-xx |                                                | Straight Cut | 5-1/2 in. | 28          |
| IC171020-14-xx |                                                | Straight Cut | 3-1/2 in. | 42          |
| IC171021-14-xx | 2015-2017 389 DEF with<br>Conventional Exhaust | Straight Cut | 4-1/2 in. | 42          |
| IC171022-14-xx | Conventional Extrador                          | Straight Cut | 5-1/2 in. | 41          |
| IC171025-14-xx | 2015-2017 389 DEF with                         | Straight Cut | 3-1/2 in. | 28          |
| IC171026-14-xx | Horizontal or Conventional                     | Straight Cut | 4-1/2 in. | 28          |
| IC171027-14-xx | Exhaust with Stock Cowls                       | Straight Cut | 5-1/2 in. | 28          |
| IC171029-14-xx | 2015-2017 389 DEF with                         | Full Wrap    | 3-1/2 in. | 46          |
| IC171030-14-xx | Aftermarket Exhaust and Box                    | Full Wrap    | 4-1/2 in. | 46          |
| IC171031-14-xx | Forward Position                               | Full Wrap    | 5-1/2 in. | 45          |
| IC171070-14-xx |                                                | Straight Cut | 3-1/2 in. | 42          |
| IC171071-14-xx | 2018 & Newer 389 DEF with Conventional Exhaust | Straight Cut | 4-1/2 in. | 42          |
| IC171072-14-xx | 2                                              | Straight Cut | 5-1/2 in. | 41          |
| IC171075-14-xx | 2018 & Newer DEF with                          | Straight Cut | 3-1/2 in. | 28          |
| IC171076-14-xx | Horizontal or Conventional                     | Straight Cut | 4-1/2 in. | 28          |
| IC171077-14-xx | Exhaust with Stock Cowls                       | Straight Cut | 5-1/2 in. | 28          |
| IC171079-14-xx | 2018 & Newer 389 DEF with                      | Full Wrap    | 3-1/2 in. | 46          |
| IC171080-14-xx | Aftermarket Exhaust and Box                    | Full Wrap    | 4-1/2 in. | 46          |
| IC171081-14-xx | Forward Position                               | Full Wrap    | 5-1/2 in. | 45          |

#### **LIGHT OPTIONS (-xx)**

Add light option number to end of part number for desired light color. (ex: IC171001-14-97)

| Part # | Product                          |
|--------|----------------------------------|
| 97     | Amber Lens / Amber LED Light Kit |
| 96     | Clear Lens / Amber LED Light Kit |
| 95     | Red Lens / Red LED               |
| 94     | Clear Lens / Red LED             |
| 93     | Dual Revolution - Amber/Blue     |
| 92     | Dual Revolution - Amber/Green    |
| 91     | Dual Revolution - Amber/Purple   |
| 90     | Dual Revolution - Amber/Red      |
| 89     | Dual Revolution - Amber/White    |
| 88     | Dual Revolution - Red/Blue       |
| 87     | Dual Revolution - Red/Green      |
| 86     | Dual Revolution - Red/Purple     |
| 85     | Dual Revolution - Red/White      |