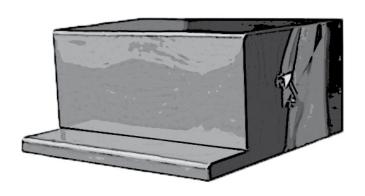

### STORAGE SOLUTIONS

Our Peterbilt Storage Kits are ideal for keeping your truck organized. Our 5 drawer kit includes a 38 in. storage solution with an open shelve option above and a trim kit to give it the finished looked. The Table Top Option is only offered in the 5 drawer unit. All units feature 1-piece drawers, so the bottoms never fall out and ball bearing slides with "Stay-Closed" technology, so the drawers will never open while going down the road!

#### PRODUCT INFORMATION

| Part #      | Product           | Storage                                 | Dimensions          | Installation   | Fitment                  |
|-------------|-------------------|-----------------------------------------|---------------------|----------------|--------------------------|
| IC190017-xx | Storage Solutions | 5-Drawer Kit with Top Shelf             | 14 in. W x 38 in. T | Driver Side    | Peterbilt 379, 386 & 389 |
| IC190018-xx | Storage Solutions | 5-Drawer Kit with Top Shelf             | 14 in. W x 38 in. T | Passenger Side | Peterbilt 379            |
| IC190019-xx | Storage Solutions | 5-Drawer Kit with Table Top & Top Shelf | 14 in. W x 38 in. T | Driver Side    | Peterbilt 379, 386 & 389 |
| IC190020-xx | Storage Solutions | 5-Drawer Kit with Table Top & Top Shelf | 14 in. W x 38 in. T | Passenger Side | Peterbilt 379            |
| IC190021-xx | Storage Solutions | 5-Drawer Kit with Top Shelf             | 14 in. W x 38 in. T | Driver Side    | Peterbilt 379, 386 & 389 |
| IC190022-xx | Storage Solutions | 5-Drawer Kit                            | 14 in. W x 38 in. T | Passenger Side | Peterbilt 379, 386 & 389 |
| IC190023-xx | Storage Solutions | 5-Drawer Kit with Table Top & Top Shelf | 14 in. W x 38 in. T | Driver Side    | Peterbilt 379,386 & 389  |
| IC190024-xx | Storage Solutions | 5-Drawer Kit with Table Top             | 14 in. W x 38 in. T | Passenger Side | Peterbilt 379, 386 & 389 |