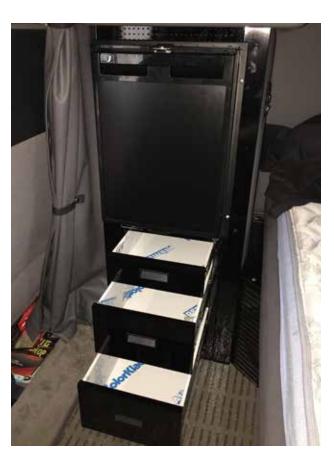

### REFRIGERATOR KITS

Our patented Refrigerator Kits offer storage solutions and the ability to simply install convenience into your Peterbilt! All storage units feature a one-piece, 3-drawer system ensuring the bottoms will never fall out. The ball bearing slides use Stay Closed Technology, which means the drawers will never open while driving down the road!

#### PRODUCT INFORMATION

| Part #      | Dimensions                  | Storage   | Includes            | Installation   | Fitment                                       |
|-------------|-----------------------------|-----------|---------------------|----------------|-----------------------------------------------|
| IC184001-xx | 50.75 in. x 16 in. 18.5 in. | 3 Drawers | Trim Kit & Hardware | Driver Side    | Peterbilt 379, 386 & 389                      |
| IC184002-xx | 50.75 in. x 16 in. 18.5 in. | 3 Drawers | Trim Kit & Hardware | Passenger Side | Peterbilt 379                                 |
| IC184003-xx | 50.75 in. x 16 in. 18.5 in. | 3 Drawers | Trim Kit & Hardware | Passenger Side | Peterbilt 389 2008-2015                       |
| IC184004-xx | 50.75 in. x 16 in. 18.5 in. | 3 Drawers | Trim Kit & Hardware | Passenger Side | Peterbilt 389 2016+                           |
| IC184020-xx | 50.75 in. x 16 in. 18.5 in. | 3 Drawers | Trim Kit & Hardware | Driver Side    | Peterbilt 389 - 70 in. / 78 in. Ultra Sleeper |

#### **Refrigerator Information**

1.8 cu. ft. - Black Finish - 12v 3.2 Amp - No inverter needed