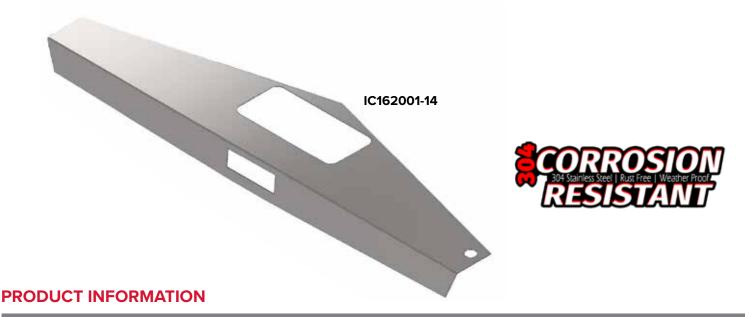

### CAB & COWL PANELS

Peterbilt 389 Cab & Cowl Panels are expertly crafted from #8 304 Stainless Steel and feature 2-Into-1 Bend. Patented mounting system allows for easy installation. Available in 3-1/2 in., 4-1/2 in. and 5-1/2 in. Drops with 3/4 in. Light Holes located on bottom edge of all Cab & Cowl Panels. Custom Light and Drop Designs Available. Need Lights: Order our All-In-One Light Kit. Kit includes lights and wire harness for ease of installation.

#### PRODUCT INFORMATION

Finish: #8 304 Polished Stainless Steel

| Part #         | Fitment                                        | Information  | Height    | Light Holes |
|----------------|------------------------------------------------|--------------|-----------|-------------|
| IC171001-14-xx | 200 011                                        | Full Wrap    | 3-1/2 in. | 46          |
| IC171002-14-xx | 389 Glider or DEF with Horizontal Exhaust      | Full Wrap    | 4-1/2 in. | 46          |
| IC171003-14-xx | Tronzontal Extradot                            | Full Wrap    | 5-1/2 in. | 44          |
| IC171015-14-xx |                                                | Straight Cut | 3-1/2 in. | 28          |
| IC171016-14-xx | 389 Glider with Stock Cowls                    | Straight Cut | 4-1/2 in. | 28          |
| IC171017-14-xx |                                                | Straight Cut | 5-1/2 in. | 28          |
| IC171020-14-xx |                                                | Straight Cut | 3-1/2 in. | 42          |
| IC171021-14-xx | 2015-2017 389 DEF with<br>Conventional Exhaust | Straight Cut | 4-1/2 in. | 42          |
| IC171022-14-xx | Conventional Extrador                          | Straight Cut | 5-1/2 in. | 41          |
| IC171025-14-xx | 2015-2017 389 DEF with                         | Straight Cut | 3-1/2 in. | 28          |
| IC171026-14-xx | Horizontal or Conventional                     | Straight Cut | 4-1/2 in. | 28          |
| IC171027-14-xx | Exhaust with Stock Cowls                       | Straight Cut | 5-1/2 in. | 28          |
| IC171029-14-xx | 2015-2017 389 DEF with                         | Full Wrap    | 3-1/2 in. | 46          |
| IC171030-14-xx | Aftermarket Exhaust and Box                    | Full Wrap    | 4-1/2 in. | 46          |
| IC171031-14-xx | Forward Position                               | Full Wrap    | 5-1/2 in. | 45          |
| IC171070-14-xx |                                                | Straight Cut | 3-1/2 in. | 42          |
| IC171071-14-xx | 2018 & Newer 389 DEF with Conventional Exhaust | Straight Cut | 4-1/2 in. | 42          |
| IC171072-14-xx | 2                                              | Straight Cut | 5-1/2 in. | 41          |
| IC171075-14-xx | 2018 & Newer DEF with                          | Straight Cut | 3-1/2 in. | 28          |
| IC171076-14-xx | Horizontal or Conventional                     | Straight Cut | 4-1/2 in. | 28          |
| IC171077-14-xx | Exhaust with Stock Cowls                       | Straight Cut | 5-1/2 in. | 28          |
| IC171079-14-xx | 2018 & Newer 389 DEF with                      | Full Wrap    | 3-1/2 in. | 46          |
| IC171080-14-xx | Aftermarket Exhaust and Box                    | Full Wrap    | 4-1/2 in. | 46          |
| IC171081-14-xx | Forward Position                               | Full Wrap    | 5-1/2 in. | 45          |