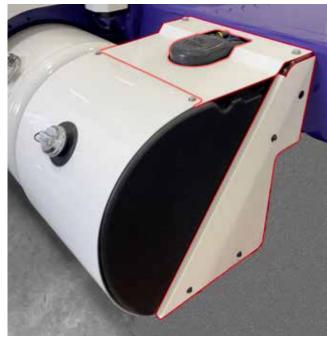

### **GREASE GUARDS**

This patented Grease Guard System prevents unwanted u-joint grease from splattering the underside of your rig. Expertly crafted from aluminum and brushed stainless steel. Complete kit includes guards for the hanger bearings and the front side of both rear axles.

- Fits Flex Air and Low Air Leaf
- DOES NOT fit Low Low Air Leaf suspensions

#### **PRODUCT INFORMATION**

| Part #      | Product       | Kit Information                         | Wheel Base     | Finish      | Fitment            |
|-------------|---------------|-----------------------------------------|----------------|-------------|--------------------|
| IC186999-15 | Grease Guards | (1) Hanger Bearing and (2) Drive Axles  | 280 in 292 in. | Gloss Black | Peterbilt 386, 389 |
| IC186001-15 | Grease Guards | (1) Hanger Bearing                      | 280 in 292 in. | Gloss Black | Peterbilt 386, 389 |
| IC186995-15 | Grease Guards | (2) Hanger Bearings and (2) Drive Axles | 292 in 315 in. | Gloss Black | Peterbilt 386, 389 |
| IC186996-15 | Grease Guards | (2) Hanger Bearings                     | 292 in 315 in. | Gloss Black | Peterbilt 386, 389 |
| IC186997-15 | Grease Guards | (2) Drive Axles                         | 280 in 315 in. | Gloss Black | Peterbilt 386, 389 |