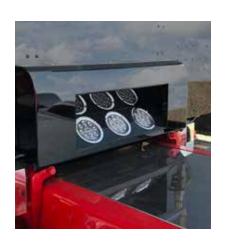

### CAB & COWL PANELS

Peterbilt 389 Cab & Cowl Panels are expertly crafted from #8 304 Stainless Steel and feature 2-Into-1 Bend. Patented mounting system allows for easy installation. Available in 3-1/2 in., 4-1/2 in. and 5-1/2 in. Drops with 3/4 in. Light Holes located on bottom edge of all Cab & Cowl Panels. Custom Light and Drop Designs Available. Need Lights: Order our All-In-One Light Kit. Kit includes lights and wire harness for ease of installation.

#### PRODUCT INFORMATION

Finish: #8 304 Polished Stainless Steel

| Part #         | Fitment                                        | Information  | Height    | Light Holes |
|----------------|------------------------------------------------|--------------|-----------|-------------|
| IC171001-14-xx | 200 011                                        | Full Wrap    | 3-1/2 in. | 46          |
| IC171002-14-xx | 389 Glider or DEF with Horizontal Exhaust      | Full Wrap    | 4-1/2 in. | 46          |
| IC171003-14-xx | Tronzontal Extradot                            | Full Wrap    | 5-1/2 in. | 44          |
| IC171015-14-xx |                                                | Straight Cut | 3-1/2 in. | 28          |
| IC171016-14-xx | 389 Glider with Stock Cowls                    | Straight Cut | 4-1/2 in. | 28          |
| IC171017-14-xx |                                                | Straight Cut | 5-1/2 in. | 28          |
| IC171020-14-xx |                                                | Straight Cut | 3-1/2 in. | 42          |
| IC171021-14-xx | 2015-2017 389 DEF with<br>Conventional Exhaust | Straight Cut | 4-1/2 in. | 42          |
| IC171022-14-xx | Conventional Extrador                          | Straight Cut | 5-1/2 in. | 41          |
| IC171025-14-xx | 2015-2017 389 DEF with                         | Straight Cut | 3-1/2 in. | 28          |
| IC171026-14-xx | Horizontal or Conventional                     | Straight Cut | 4-1/2 in. | 28          |
| IC171027-14-xx | Exhaust with Stock Cowls                       | Straight Cut | 5-1/2 in. | 28          |
| IC171029-14-xx | 2015-2017 389 DEF with                         | Full Wrap    | 3-1/2 in. | 46          |
| IC171030-14-xx | Aftermarket Exhaust and Box                    | Full Wrap    | 4-1/2 in. | 46          |
| IC171031-14-xx | Forward Position                               | Full Wrap    | 5-1/2 in. | 45          |
| IC171070-14-xx |                                                | Straight Cut | 3-1/2 in. | 42          |
| IC171071-14-xx | 2018 & Newer 389 DEF with Conventional Exhaust | Straight Cut | 4-1/2 in. | 42          |
| IC171072-14-xx | 2                                              | Straight Cut | 5-1/2 in. | 41          |
| IC171075-14-xx | 2018 & Newer DEF with                          | Straight Cut | 3-1/2 in. | 28          |
| IC171076-14-xx | Horizontal or Conventional                     | Straight Cut | 4-1/2 in. | 28          |
| IC171077-14-xx | Exhaust with Stock Cowls                       | Straight Cut | 5-1/2 in. | 28          |
| IC171079-14-xx | 2018 & Newer 389 DEF with                      | Full Wrap    | 3-1/2 in. | 46          |
| IC171080-14-xx | Aftermarket Exhaust and Box                    | Full Wrap    | 4-1/2 in. | 46          |
| IC171081-14-xx | Forward Position                               | Full Wrap    | 5-1/2 in. | 45          |

#### **LIGHT OPTIONS (-xx)**

Add light option number to end of part number for desired light color. (ex: IC171001-14-97)

| Part # | Product                          |
|--------|----------------------------------|
| 97     | Amber Lens / Amber LED Light Kit |
| 96     | Clear Lens / Amber LED Light Kit |
| 95     | Red Lens / Red LED               |
| 94     | Clear Lens / Red LED             |
| 93     | Dual Revolution - Amber/Blue     |
| 92     | Dual Revolution - Amber/Green    |
| 91     | Dual Revolution - Amber/Purple   |
| 90     | Dual Revolution - Amber/Red      |
| 89     | Dual Revolution - Amber/White    |
| 88     | Dual Revolution - Red/Blue       |
| 87     | Dual Revolution - Red/Green      |
| 86     | Dual Revolution - Red/Purple     |
| 85     | Dual Revolution - Red/White      |