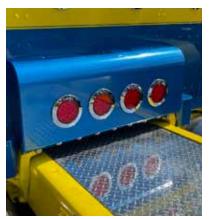

### CAB & COWL PANELS

Peterbilt 389 Cab & Cowl Panels are expertly crafted from #8 304 Stainless Steel and feature 2-Into-1 Bend. Patented mounting system allows for easy installation. Available in 3-1/2 in., 4-1/2 in. and 5-1/2 in. Drops with 3/4 in. Light Holes located on bottom edge of all Cab & Cowl Panels. Custom Light and Drop Designs Available. Need Lights: Order our All-In-One Light Kit. Kit includes lights and wire harness for ease of installation.

#### PRODUCT INFORMATION

Finish: #8 304 Polished Stainless Steel

| Part #         | Fitment                                        | Information  | Height    | Light Holes |
|----------------|------------------------------------------------|--------------|-----------|-------------|
| IC171001-14-xx | 200 011                                        | Full Wrap    | 3-1/2 in. | 46          |
| IC171002-14-xx | 389 Glider or DEF with Horizontal Exhaust      | Full Wrap    | 4-1/2 in. | 46          |
| IC171003-14-xx | Tronzontal Extradot                            | Full Wrap    | 5-1/2 in. | 44          |
| IC171015-14-xx |                                                | Straight Cut | 3-1/2 in. | 28          |
| IC171016-14-xx | 389 Glider with Stock Cowls                    | Straight Cut | 4-1/2 in. | 28          |
| IC171017-14-xx |                                                | Straight Cut | 5-1/2 in. | 28          |
| IC171020-14-xx |                                                | Straight Cut | 3-1/2 in. | 42          |
| IC171021-14-xx | 2015-2017 389 DEF with<br>Conventional Exhaust | Straight Cut | 4-1/2 in. | 42          |
| IC171022-14-xx | Conventional Extrador                          | Straight Cut | 5-1/2 in. | 41          |
| IC171025-14-xx | 2015-2017 389 DEF with                         | Straight Cut | 3-1/2 in. | 28          |
| IC171026-14-xx | Horizontal or Conventional                     | Straight Cut | 4-1/2 in. | 28          |
| IC171027-14-xx | Exhaust with Stock Cowls                       | Straight Cut | 5-1/2 in. | 28          |
| IC171029-14-xx | 2015-2017 389 DEF with                         | Full Wrap    | 3-1/2 in. | 46          |
| IC171030-14-xx | Aftermarket Exhaust and Box                    | Full Wrap    | 4-1/2 in. | 46          |
| IC171031-14-xx | Forward Position                               | Full Wrap    | 5-1/2 in. | 45          |
| IC171070-14-xx |                                                | Straight Cut | 3-1/2 in. | 42          |
| IC171071-14-xx | 2018 & Newer 389 DEF with Conventional Exhaust | Straight Cut | 4-1/2 in. | 42          |
| IC171072-14-xx | 2                                              | Straight Cut | 5-1/2 in. | 41          |
| IC171075-14-xx | 2018 & Newer DEF with                          | Straight Cut | 3-1/2 in. | 28          |
| IC171076-14-xx | Horizontal or Conventional                     | Straight Cut | 4-1/2 in. | 28          |
| IC171077-14-xx | Exhaust with Stock Cowls                       | Straight Cut | 5-1/2 in. | 28          |
| IC171079-14-xx | 2018 & Newer 389 DEF with                      | Full Wrap    | 3-1/2 in. | 46          |
| IC171080-14-xx | Aftermarket Exhaust and Box                    | Full Wrap    | 4-1/2 in. | 46          |
| IC171081-14-xx | Forward Position                               | Full Wrap    | 5-1/2 in. | 45          |