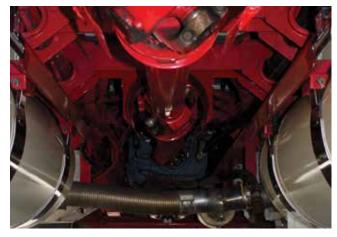

### **GREASE GUARDS**

This patented Grease Guard System prevents unwanted u-joint grease from splattering the underside of your rig. Expertly crafted from aluminum and brushed stainless steel. Complete kit includes guards for the hanger bearings and the front side of both rear axles.

- Fits Flex Air and Low Air Leaf
- DOES NOT fit Low Low Air Leaf suspensions

#### **PRODUCT INFORMATION**

| Part #      | Product       | Kit Information                         | Wheel Base     | Finish      | Fitment            |
|-------------|---------------|-----------------------------------------|----------------|-------------|--------------------|
| IC186999-15 | Grease Guards | (1) Hanger Bearing and (2) Drive Axles  | 280 in 292 in. | Gloss Black | Peterbilt 386, 389 |
| IC186001-15 | Grease Guards | (1) Hanger Bearing                      | 280 in 292 in. | Gloss Black | Peterbilt 386, 389 |
| IC186995-15 | Grease Guards | (2) Hanger Bearings and (2) Drive Axles | 292 in 315 in. | Gloss Black | Peterbilt 386, 389 |
| IC186996-15 | Grease Guards | (2) Hanger Bearings                     | 292 in 315 in. | Gloss Black | Peterbilt 386, 389 |
| IC186997-15 | Grease Guards | (2) Drive Axles                         | 280 in 315 in. | Gloss Black | Peterbilt 386, 389 |