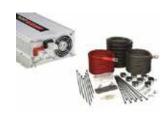

### REFRIGERATOR & **MICROWAVE KITS**

Includes **Inverter Installation Kit** 

#### Microwave Information

750w 0.5 cu. ft. - 120v - Black Finish - Will Only Run with the Supplied Inverter