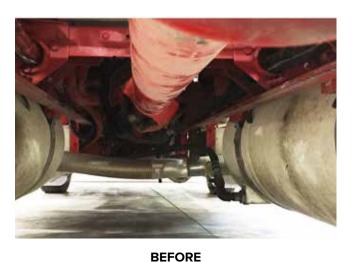

### **GREASE GUARDS**

This patented Grease Guard System prevents unwanted u-joint grease from splattering the underside of your rig. Expertly crafted from aluminum and brushed stainless steel. Complete kit includes guards for the hanger bearings and the front side of both rear axles.

- Fits Flex Air and Low Air Leaf
- DOES NOT fit Low Low Air Leaf suspensions

#### **PRODUCT INFORMATION**

| Part #      | Product       | Kit Information                         | Wheel Base     | Finish      | Fitment            |
|-------------|---------------|-----------------------------------------|----------------|-------------|--------------------|
| IC186999-15 | Grease Guards | (1) Hanger Bearing and (2) Drive Axles  | 280 in 292 in. | Gloss Black | Peterbilt 386, 389 |
| IC186001-15 | Grease Guards | (1) Hanger Bearing                      | 280 in 292 in. | Gloss Black | Peterbilt 386, 389 |
| IC186995-15 | Grease Guards | (2) Hanger Bearings and (2) Drive Axles | 292 in 315 in. | Gloss Black | Peterbilt 386, 389 |
| IC186996-15 | Grease Guards | (2) Hanger Bearings                     | 292 in 315 in. | Gloss Black | Peterbilt 386, 389 |
| IC186997-15 | Grease Guards | (2) Drive Axles                         | 280 in 315 in. | Gloss Black | Peterbilt 386, 389 |