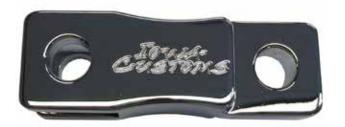

### IFTA PERMIT HOLDERS

The #8 304 Non-Directional Polished Stainless Steel IFTA Permit Holders provide a non-adhesive way to display your permits. For use with after-market angled exhaust clamps or sleeper mount see fitment. Mounts using existing hardware. Use with angle clamps only.

Sold in Pairs

| Part #      | Product                   | Mount Information                            | Finish                          | Fitment                  |
|-------------|---------------------------|----------------------------------------------|---------------------------------|--------------------------|
| IC185001-14 | 1 - Permit IFTA Brackets  | Angle Exhaust Clamp Mounted                  | #8 304 Polished Stainless Steel | Peterbilt 379, 386 & 389 |
| IC185002-14 | 2 - Permits IFTA Brackets | Angle Exhaust Clamp Mounted                  | #8 304 Polished Stainless Steel | Peterbilt 379, 386 & 389 |
| IC185003-14 | 1 - Permit IFTA Brackets  | Cab Mounted                                  | #8 304 Polished Stainless Steel | Peterbilt 579            |
| IC185004-14 | 2 - Permits IFTA Brackets | Cab Mounted                                  | #8 304 Polished Stainless Steel | Peterbilt 579            |
| IC185005-14 | 1 - Permit IFTA Brackets  | Angle Exhaust Clamp Mounted -<br>Slim Series | #8 304 Polished Stainless Steel | Peterbilt 379, 386 & 389 |