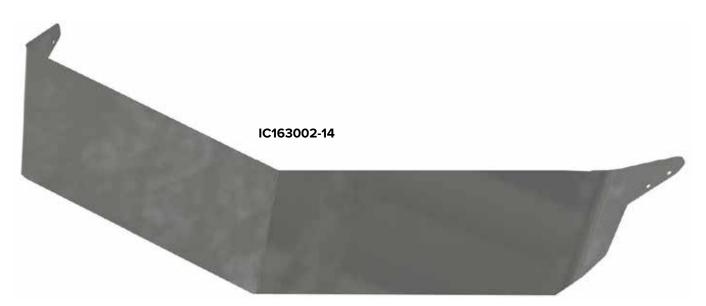

### SLEEPER PANELS

Peterbilt 389 Sleeper Panels are expertly crafted from #8 304 Stainless Steel. Our Patented Mounting System allows for easy installation. Available in 3-1/2 in., 4-1/2 in. and 5-1/2 in. Drops with 3/4 in. Light Holes located on bottom edge of all sleeper panels. Custom Light and Drop Designs Available. Need Lights: Order our All-In-One Light Kit which includes the lights and wire harness.