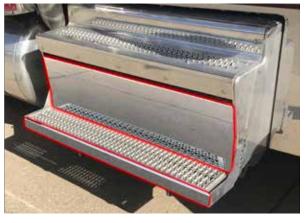

### STORAGE SOLUTIONS

Our Peterbilt Storage Kits are ideal for keeping your truck organized. Our 5 drawer kit includes a 38 in. storage solution with an open shelve option above and a trim kit to give it the finished looked. The Table Top Option is only offered in the 5 drawer unit. All units feature 1-piece drawers, so the bottoms never fall out and ball bearing slides with "Stay-Closed" technology, so the drawers will never open while going down the road!

#### PRODUCT INFORMATION

| Part #      | Product           | Storage                                 | Dimensions          | Installation   | Fitment                  |
|-------------|-------------------|-----------------------------------------|---------------------|----------------|--------------------------|
| IC190017-xx | Storage Solutions | 5-Drawer Kit with Top Shelf             | 14 in. W x 38 in. T | Driver Side    | Peterbilt 379, 386 & 389 |
| IC190018-xx | Storage Solutions | 5-Drawer Kit with Top Shelf             | 14 in. W x 38 in. T | Passenger Side | Peterbilt 379            |
| IC190019-xx | Storage Solutions | 5-Drawer Kit with Table Top & Top Shelf | 14 in. W x 38 in. T | Driver Side    | Peterbilt 379, 386 & 389 |
| IC190020-xx | Storage Solutions | 5-Drawer Kit with Table Top & Top Shelf | 14 in. W x 38 in. T | Passenger Side | Peterbilt 379            |
| IC190021-xx | Storage Solutions | 5-Drawer Kit with Top Shelf             | 14 in. W x 38 in. T | Driver Side    | Peterbilt 379, 386 & 389 |
| IC190022-xx | Storage Solutions | 5-Drawer Kit                            | 14 in. W x 38 in. T | Passenger Side | Peterbilt 379, 386 & 389 |
| IC190023-xx | Storage Solutions | 5-Drawer Kit with Table Top & Top Shelf | 14 in. W x 38 in. T | Driver Side    | Peterbilt 379,386 & 389  |
| IC190024-xx | Storage Solutions | 5-Drawer Kit with Table Top             | 14 in. W x 38 in. T | Passenger Side | Peterbilt 379, 386 & 389 |