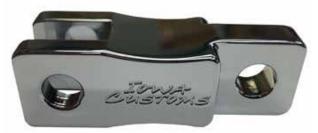

### IFTA PERMIT HOLDERS

The #8 304 Non-Directional Polished Stainless Steel IFTA Permit Holders provide a non-adhesive way to display your permits. For use with after-market angled exhaust clamps or sleeper mount see fitment. Mounts using existing hardware. Use with angle clamps only.

Sold in Pairs

| Part #      | Product                   | Mount Information                            | Finish                          | Fitment                  |
|-------------|---------------------------|----------------------------------------------|---------------------------------|--------------------------|
| IC185001-14 | 1 - Permit IFTA Brackets  | Angle Exhaust Clamp Mounted                  | #8 304 Polished Stainless Steel | Peterbilt 379, 386 & 389 |
| IC185002-14 | 2 - Permits IFTA Brackets | Angle Exhaust Clamp Mounted                  | #8 304 Polished Stainless Steel | Peterbilt 379, 386 & 389 |
| IC185003-14 | 1 - Permit IFTA Brackets  | Cab Mounted                                  | #8 304 Polished Stainless Steel | Peterbilt 579            |
| IC185004-14 | 2 - Permits IFTA Brackets | Cab Mounted                                  | #8 304 Polished Stainless Steel | Peterbilt 579            |
| IC185005-14 | 1 - Permit IFTA Brackets  | Angle Exhaust Clamp Mounted -<br>Slim Series | #8 304 Polished Stainless Steel | Peterbilt 379, 386 & 389 |