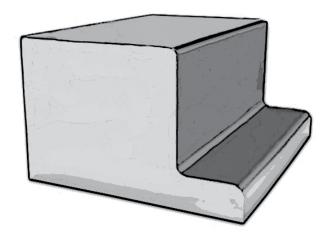

### **GREASE GUARDS**

This patented Grease Guard System prevents unwanted u-joint grease from splattering the underside of your rig. Expertly crafted from aluminum and brushed stainless steel. Complete kit includes guards for the hanger bearings and the front side of both rear axles.

- Fits Flex Air and Low Air Leaf
- DOES NOT fit Low Low Air Leaf suspensions

#### **PRODUCT INFORMATION**

| Part #      | Product       | Kit Information                         | Wheel Base     | Finish      | Fitment            |
|-------------|---------------|-----------------------------------------|----------------|-------------|--------------------|
| IC186999-15 | Grease Guards | (1) Hanger Bearing and (2) Drive Axles  | 280 in 292 in. | Gloss Black | Peterbilt 386, 389 |
| IC186001-15 | Grease Guards | (1) Hanger Bearing                      | 280 in 292 in. | Gloss Black | Peterbilt 386, 389 |
| IC186995-15 | Grease Guards | (2) Hanger Bearings and (2) Drive Axles | 292 in 315 in. | Gloss Black | Peterbilt 386, 389 |
| IC186996-15 | Grease Guards | (2) Hanger Bearings                     | 292 in 315 in. | Gloss Black | Peterbilt 386, 389 |
| IC186997-15 | Grease Guards | (2) Drive Axles                         | 280 in 315 in. | Gloss Black | Peterbilt 386, 389 |