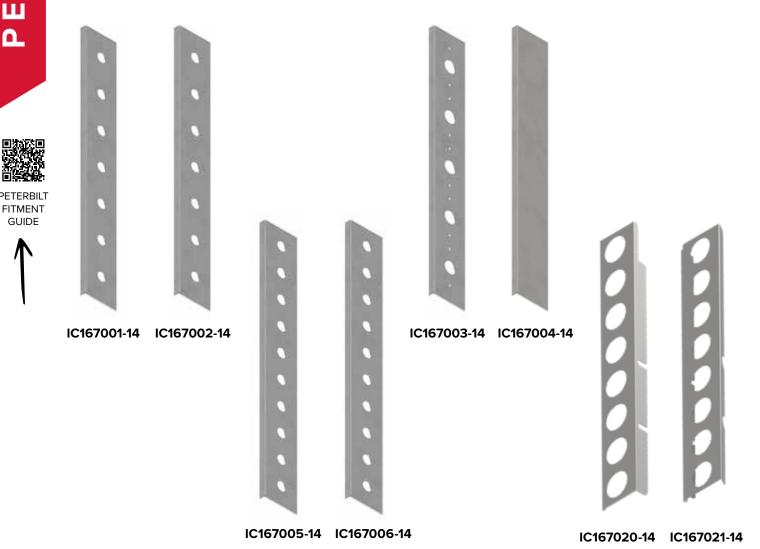

### CAB & COWL PANELS

Peterbilt 389 Cab & Cowl Panels are expertly crafted from #8 304 Stainless Steel and feature 2-Into-1 Bend. Patented mounting system allows for easy installation. Available in 3-1/2 in., 4-1/2 in. and 5-1/2 in. Drops with 3/4 in. Light Holes located on bottom edge of all Cab & Cowl Panels. Custom Light and Drop Designs Available. Need Lights: Order our All-In-One Light Kit. Kit includes lights and wire harness for ease of installation.

#### PRODUCT INFORMATION

Finish: #8 304 Polished Stainless Steel

| Part #         | Fitment                                        | Information  | Height    | Light Holes |
|----------------|------------------------------------------------|--------------|-----------|-------------|
| IC171001-14-xx | 200 011                                        | Full Wrap    | 3-1/2 in. | 46          |
| IC171002-14-xx | 389 Glider or DEF with Horizontal Exhaust      | Full Wrap    | 4-1/2 in. | 46          |
| IC171003-14-xx | Tronzontal Extradot                            | Full Wrap    | 5-1/2 in. | 44          |
| IC171015-14-xx |                                                | Straight Cut | 3-1/2 in. | 28          |
| IC171016-14-xx | 389 Glider with Stock Cowls                    | Straight Cut | 4-1/2 in. | 28          |
| IC171017-14-xx |                                                | Straight Cut | 5-1/2 in. | 28          |
| IC171020-14-xx |                                                | Straight Cut | 3-1/2 in. | 42          |
| IC171021-14-xx | 2015-2017 389 DEF with<br>Conventional Exhaust | Straight Cut | 4-1/2 in. | 42          |
| IC171022-14-xx | Conventional Extrador                          | Straight Cut | 5-1/2 in. | 41          |
| IC171025-14-xx | 2015-2017 389 DEF with                         | Straight Cut | 3-1/2 in. | 28          |
| IC171026-14-xx | Horizontal or Conventional                     | Straight Cut | 4-1/2 in. | 28          |
| IC171027-14-xx | Exhaust with Stock Cowls                       | Straight Cut | 5-1/2 in. | 28          |
| IC171029-14-xx | 2015-2017 389 DEF with                         | Full Wrap    | 3-1/2 in. | 46          |
| IC171030-14-xx | Aftermarket Exhaust and Box                    | Full Wrap    | 4-1/2 in. | 46          |
| IC171031-14-xx | Forward Position                               | Full Wrap    | 5-1/2 in. | 45          |
| IC171070-14-xx |                                                | Straight Cut | 3-1/2 in. | 42          |
| IC171071-14-xx | 2018 & Newer 389 DEF with Conventional Exhaust | Straight Cut | 4-1/2 in. | 42          |
| IC171072-14-xx | 2                                              | Straight Cut | 5-1/2 in. | 41          |
| IC171075-14-xx | 2018 & Newer DEF with                          | Straight Cut | 3-1/2 in. | 28          |
| IC171076-14-xx | Horizontal or Conventional                     | Straight Cut | 4-1/2 in. | 28          |
| IC171077-14-xx | Exhaust with Stock Cowls                       | Straight Cut | 5-1/2 in. | 28          |
| IC171079-14-xx | 2018 & Newer 389 DEF with                      | Full Wrap    | 3-1/2 in. | 46          |
| IC171080-14-xx | Aftermarket Exhaust and Box                    | Full Wrap    | 4-1/2 in. | 46          |
| IC171081-14-xx | Forward Position                               | Full Wrap    | 5-1/2 in. | 45          |