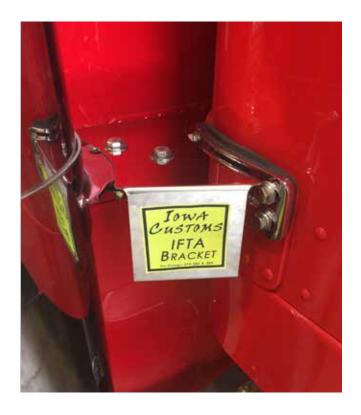

### IFTA PERMIT HOLDERS

The #8 304 Non-Directional Polished Stainless Steel IFTA Permit Holders provide a non-adhesive way to display your permits. For use with after-market angled exhaust clamps or sleeper mount see fitment. Mounts using existing hardware. Use with angle clamps only.

Sold in Pairs

| Part #      | Product                   | Mount Information                            | Finish                          | Fitment                  |
|-------------|---------------------------|----------------------------------------------|---------------------------------|--------------------------|
| IC185001-14 | 1 - Permit IFTA Brackets  | Angle Exhaust Clamp Mounted                  | #8 304 Polished Stainless Steel | Peterbilt 379, 386 & 389 |
| IC185002-14 | 2 - Permits IFTA Brackets | Angle Exhaust Clamp Mounted                  | #8 304 Polished Stainless Steel | Peterbilt 379, 386 & 389 |
| IC185003-14 | 1 - Permit IFTA Brackets  | Cab Mounted                                  | #8 304 Polished Stainless Steel | Peterbilt 579            |
| IC185004-14 | 2 - Permits IFTA Brackets | Cab Mounted                                  | #8 304 Polished Stainless Steel | Peterbilt 579            |
| IC185005-14 | 1 - Permit IFTA Brackets  | Angle Exhaust Clamp Mounted -<br>Slim Series | #8 304 Polished Stainless Steel | Peterbilt 379, 386 & 389 |