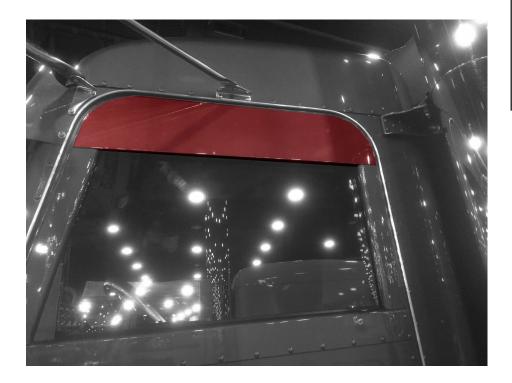

## WINDOW CHOPS

**Want that Chopped Top Look? Iowa Customs Window Chops** create that look! Design for use on trucks with cab mounted mirrors. Our window chops are available in smooth aluminum or #8 304 Non-Directional Polished Stainless Steel and sold in pairs.

## FITMENT:

Peterbilt 389

## **FINISH OPTIONS:**

- **Smooth Aluminum**
- #8 304 Non-Directional Polished Stainless Steel

| TRUCK MFG |   | PRODUCT FAMILY |    | PRODUCT NAME    |     | FINISH                                             |    |
|-----------|---|----------------|----|-----------------|-----|----------------------------------------------------|----|
| Peterbilt | 1 | Window Chops   | 80 | 4" Window Chops | 001 | *8 304 Non-Directional<br>Polished Stainless Steel | 14 |
|           |   |                |    | 5" Window Chops | 002 | *Smooth Aluminum                                   | 21 |
|           |   |                |    | 6" Window Chops | 003 |                                                    |    |
|           |   |                |    | 7" Window Chops | 004 |                                                    |    |
|           |   |                |    | 8" Window Chops | 005 |                                                    |    |