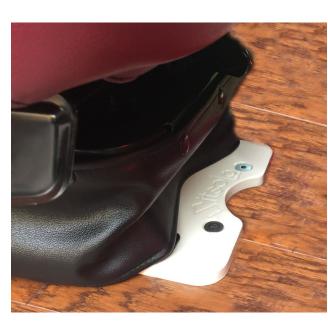

## SEAT BASE ADAPTERS

Our patented Seat Base Adapters are your solution for added leg room and adapting after-market or OEM seats without drilling holes into your floor!

Each Seat Base Adapter is manufactured to match your specific brand of seat making installation simple. Adapters come with all mounting hardware included!

## FITMENT:

Kenworth W9