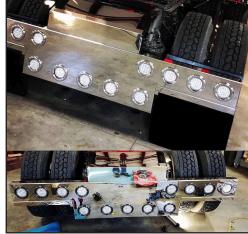

# REVERSE & REAR T-BAR

Rear T-Bars From Iowa Customs are expertly crafted and manufactured from 14GA #8 304 Non-Directional Polished Stainless Steel. Our T-Bars are engineered with internal structure to help eliminate fatigue areas. Includes Gasketed Rear Access Panel, Gussets and Integrated Flap Hangers.

#### REAR T-BARS

## REVERSE T-BARS

### FYI:

- Footprint: 96" Long x 18" Tall x 3"
- · Lights not included
- Custom Light Configurations Available

| MFG       |   | PRODUCT FAMILY |    | PRODUCT NAME                                                       |     | FINISH                                               |    |
|-----------|---|----------------|----|--------------------------------------------------------------------|-----|------------------------------------------------------|----|
| Universal | 9 | Rear T-Bars    | 75 | Rear T-Bar with (13) 4" Round Lights 96" x 18" Tall                | 001 | * #8 304 Non-Directional<br>Polished Stainless Steel | 14 |
|           |   |                |    | Rear T-Bar with (9) 4" Round Lights 96" x 18" Tall                 | 002 |                                                      |    |
|           |   |                |    | Rear T-Bar with (6) 4" Round Lights 96" x 18" Tall                 | 003 |                                                      |    |
|           |   |                |    |                                                                    |     |                                                      |    |
|           |   | Reverse T-Bar  |    | Reverse T-Bar with (12) 4" Round Light Holes - 18" Drop x 96" Long | 020 |                                                      |    |
|           |   |                |    | Reverse T-Bar with (8) 4" Round Light Holes - 18" Drop x 96" Long  | 021 |                                                      |    |
|           |   |                |    | Reverse T-Bar with (6) 4" Round Light Holes - 18" Drop x 96" Long  | 022 |                                                      |    |
|           |   |                |    | Reverse T-Bar with (10) 4" Round Light Holes - 18" Drop x 96" Long | 023 |                                                      |    |