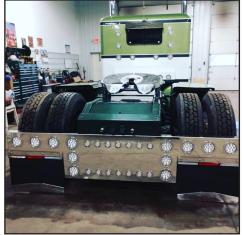

# REVERSE & REAR T-BAR

Rear T-Bars From Iowa Customs are expertly crafted and manufactured from 14GA #8 304 Non-Directional Polished Stainless Steel. Our T-Bars are engineered with internal structure to help eliminate fatigue areas. Includes Gasketed Rear Access Panel, Gussets and Integrated Flap Hangers.