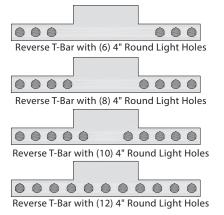

## REVERSE T-BARS

### FYI:

- Footprint: 96" Long x 18" Tall x 3"
- · Lights not included
- Custom Light Configurations Available

| MFG       |   | PRODUCT FAMILY |    | PRODUCT NAME                                                       |     | FINISH                                               |    |
|-----------|---|----------------|----|--------------------------------------------------------------------|-----|------------------------------------------------------|----|
| Universal | 9 | Rear T-Bars    | 75 | Rear T-Bar with (13) 4" Round Lights 96" x 18" Tall                | 001 | * #8 304 Non-Directional<br>Polished Stainless Steel | 14 |
|           |   |                |    | Rear T-Bar with (9) 4" Round Lights 96" x 18" Tall                 | 002 |                                                      |    |
|           |   |                |    | Rear T-Bar with (6) 4" Round Lights 96" x 18" Tall                 | 003 |                                                      |    |
|           |   |                |    |                                                                    |     |                                                      |    |
|           |   | Reverse T-Bar  |    | Reverse T-Bar with (12) 4" Round Light Holes - 18" Drop x 96" Long | 020 |                                                      |    |
|           |   |                |    | Reverse T-Bar with (8) 4" Round Light Holes - 18" Drop x 96" Long  | 021 |                                                      |    |
|           |   |                |    | Reverse T-Bar with (6) 4" Round Light Holes - 18" Drop x 96" Long  | 022 |                                                      |    |
|           |   |                |    | Reverse T-Bar with (10) 4" Round Light Holes - 18" Drop x 96" Long | 023 |                                                      |    |

\* Stocked Finish

ш