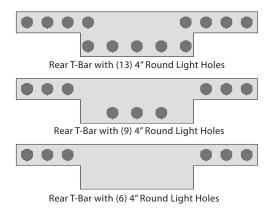

#### REAR T-BARS

### FYI:

- Footprint: 96" Long x 18" Tall x 3"
- · Lights not included
- Custom Light Configurations Available

| MFG       |   | PRODUCT FAMILY |    | PRODUCT NAME                                                       |     | FINISH                                               |    |
|-----------|---|----------------|----|--------------------------------------------------------------------|-----|------------------------------------------------------|----|
| Universal | 9 | Rear T-Bars    | 75 | Rear T-Bar with (13) 4" Round Lights 96" x 18" Tall                | 001 | * #8 304 Non-Directional<br>Polished Stainless Steel | 14 |
|           |   |                |    | Rear T-Bar with (9) 4" Round Lights 96" x 18" Tall                 | 002 |                                                      |    |
|           |   |                |    | Rear T-Bar with (6) 4" Round Lights 96" x 18" Tall                 | 003 |                                                      |    |
|           |   |                |    |                                                                    |     |                                                      |    |
|           |   | Reverse T-Bar  |    | Reverse T-Bar with (12) 4" Round Light Holes - 18" Drop x 96" Long | 020 |                                                      |    |
|           |   |                |    | Reverse T-Bar with (8) 4" Round Light Holes - 18" Drop x 96" Long  | 021 |                                                      |    |
|           |   |                |    | Reverse T-Bar with (6) 4" Round Light Holes - 18" Drop x 96" Long  | 022 |                                                      |    |
|           |   |                |    | Reverse T-Bar with (10) 4" Round Light Holes - 18" Drop x 96" Long | 023 |                                                      |    |

\* Stocked Finish

ш