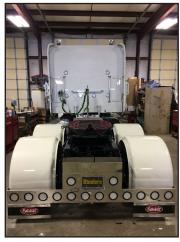

# REVERSE & REAR T-BAR

Rear T-Bars From Iowa Customs are expertly crafted and manufactured from 14GA #8 304 Non-Directional Polished Stainless Steel. Our T-Bars are engineered with internal structure to help eliminate fatigue areas. Includes Gasketed Rear Access Panel, Gussets and Integrated Flap Hangers.