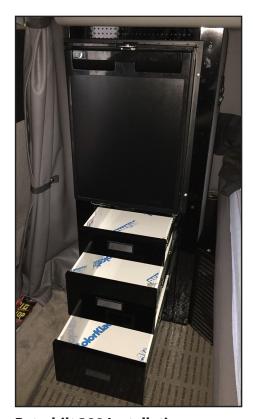

## REFRIGERATOR KITS

Our patented Refrigerator Kits offer storage solutions and the ability to simply install convenience into your Peterbilt! All storage units feature a one-piece drawer system ensuring the bottoms will never fall out. The ball bearing slides use Stay Closed Technology, which means the drawers will never open while driving down the road!

**Peterbilt 389 Installation** 

**Peterbilt 579 Installation** 

## FYI:

Peterbilt 379, 386 & 389 Refrigerator Kit Includes: Refrigerator, 3-Drawer System and Trim Kit П

Refrigerator: 1.8 Cu. Ft -Black Finish - 12 v 3.2 Amp No inverter needed.

Peterbilt 579 option is refrigerator only (no storage with refrigerator).