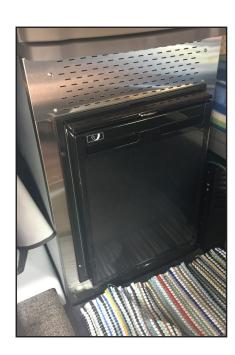

**Peterbilt 389 Installation** 

**Peterbilt 579 Installation** 

## FYI:

Peterbilt 379, 386 & 389 Refrigerator Kit Includes: Refrigerator, 3-Drawer System and Trim Kit П

Refrigerator: 1.8 Cu. Ft -Black Finish - 12 v 3.2 Amp No inverter needed.

Peterbilt 579 option is refrigerator only (no storage with refrigerator).