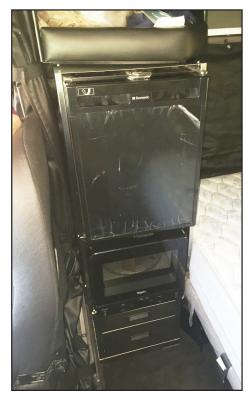

# REFRIGERATOR & MICROWAVE KITS

Our patented Refrigerator & Microwave Kits offer the conveniences of home while saving valuable time and money while on the road.

All storage units feature a one-piece drawer system ensuring the bottoms will never fall out. The ball bearing slides use Stay Closed Technology, which means the drawers will never open while driving down the road!

### FYI:

Includes Inverter
Installation Kit (See Photo)

Microwave: 750w 0.5 cu. ft. 120v - Black Finish - Must run with the included inverter.

Refrigerator: 1.8 Cu. Ft -Black Finish - 12 v 3.2 Amp No inverter needed.

W9 Refrigerator &
Microwave Kit Includes:
Refrigerator, Microwave,
Inverter and Install Kit
2-Drawer System and Trim
kit

Optional brushed stainless steel front available.

| TRUCK MFG |   | PRODUCT FAMILY   |    | PRODUCT NAME                                                                                                                                 |     | FINISH                    |    |
|-----------|---|------------------|----|----------------------------------------------------------------------------------------------------------------------------------------------|-----|---------------------------|----|
| Kenworth  | 2 | Refrigerator Kit | 84 | Kenworth W9 Refrigerator Kit<br>with Microwave, Inverter, Inverter<br>Installation Kit and 2-Drawer Storage<br>- Passenger Side Installation | 006 | * Brushed Stainless Steel | 13 |
|           |   |                  |    |                                                                                                                                              |     | * Gloss Black             | 15 |