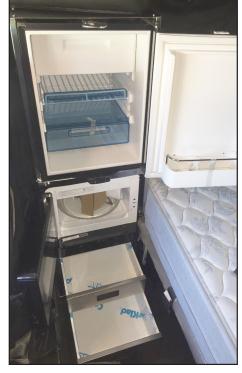

# REFRIGERATOR & MICROWAVE KITS

Our patented Refrigerator & Microwave Kits offer the conveniences of home while saving valuable time and money while on the road.

All storage units feature a one-piece drawer system ensuring the bottoms will never fall out. The ball bearing slides use Stay Closed Technology, which means the drawers will never open while driving down the road!

### FYI:

Includes Inverter
Installation Kit (See Photo)

Microwave: 750w 0.5 cu. ft. 120v - Black Finish - Must run with the included inverter.

Refrigerator: 1.8 Cu. Ft -Black Finish - 12 v 3.2 Amp No inverter needed.

W9 Refrigerator &
Microwave Kit Includes:
Refrigerator, Microwave,
Inverter and Install Kit
2-Drawer System and Trim
kit

Optional brushed stainless steel front available.

| TRUCK MFG |   | PRODUCT FAMILY   |    | PRODUCT NAME                                                                                                                                 |     | FINISH                    |    |
|-----------|---|------------------|----|----------------------------------------------------------------------------------------------------------------------------------------------|-----|---------------------------|----|
| Kenworth  | 2 | Refrigerator Kit | 84 | Kenworth W9 Refrigerator Kit<br>with Microwave, Inverter, Inverter<br>Installation Kit and 2-Drawer Storage<br>- Passenger Side Installation | 006 | * Brushed Stainless Steel | 13 |
|           |   |                  |    |                                                                                                                                              |     | * Gloss Black             | 15 |