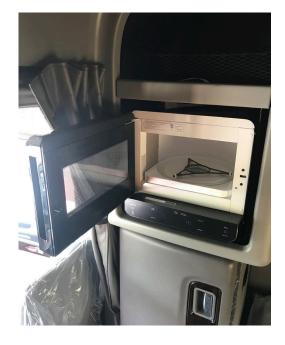

# MICROWAVE & INVERTER KIT

Universal Fitment allows installation of a Microwave and Inverter virtually anywhere in your truck. Kit comes with Microwave, Microwave Hanging Bracket, Inverter and Inverter Installation Kit.

# KITS INCLUDE:

- Includes the following: microwave hanging bracket, microwave, inverter, and inverter installation kit.
- Inclusive Design Allows for mounting virtually anywhere!

| TRUCK MFG |   | PRODUCT FAMILY |    | PRODUCT NAME             |     | FINISH       |    |
|-----------|---|----------------|----|--------------------------|-----|--------------|----|
| Universal | 9 | Microwave Kits | 84 | Microwave & Inverter Kit | 030 | *Gloss Black | 15 |