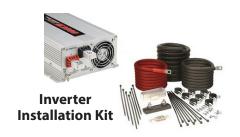

# MICROWAVE & INVERTER KIT

Universal Fitment allows installation of a Microwave and Inverter virtually anywhere in your truck. Kit comes with Microwave, Microwave Hanging Bracket, Inverter and Inverter Installation Kit.

# KITS INCLUDE:

- Includes the following: microwave hanging bracket, microwave, inverter, and inverter installation kit.
- Inclusive Design Allows for mounting virtually anywhere!

| TRUCK MFG |   | PRODUCT FAMILY |    | PRODUCT NAME             |     | FINISH       |    |
|-----------|---|----------------|----|--------------------------|-----|--------------|----|
| Universal | 9 | Microwave Kits | 84 | Microwave & Inverter Kit | 030 | *Gloss Black | 15 |