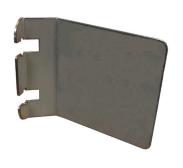

## IFTA PERMIT HOLDER

The 16GA #8 304 Non-Directional Polished Stainless Steel IFTA Permit Holders mount securely to the exhaust for an eye catching, non-adhesive fitment. A great option for displaying IFTA Permits.

## **FINISH OPTIONS:**

 #8 304 Non-Directional Polished Stainless Steel