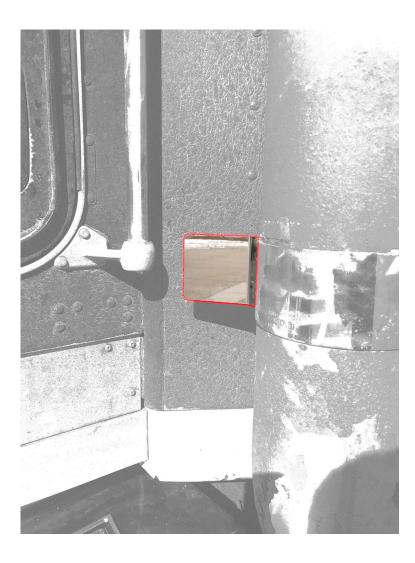

## IFTA PERMIT HOLDER

The 16GA #8 304 Non-Directional Polished Stainless Steel IFTA Permit Holders mount securely to the exhaust for an eye catching, non-adhesive fitment. A great option for displaying IFTA Permits.

## FITMENT:

Kenworth W9

## FYI:

 Mounts Using 3-1/2" Clamps

| TRUCK MFG |   | PRODUCT FAMILY |    | PRODUCT NAME                                             |     | FINISH                                              |    |
|-----------|---|----------------|----|----------------------------------------------------------|-----|-----------------------------------------------------|----|
| Kenworth  | 2 | IFTA Brackets  | 85 | Kenworth W9 IFTA Brackets - Sold As<br>A Pair - 1-Permit | 005 | *#8 304 Non-Directional<br>Polished Stainless Steel | 14 |
|           |   |                |    | Kenworth W9 IFTA Brackets - Sold As<br>A Pair - 2-Permit | 006 |                                                     |    |