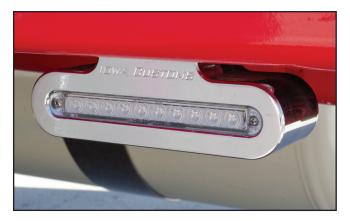

## FRAME/BUMPER LIGHTS

The patented Frame/Bumper Light is a dual-sided, eight-pound, triple chrome-plated, universal mounted light. This product comes with all mounting hardware, your choice of LED color and lens color and requires no drilling for installation!

## FINISH OPTIONS:

Chrome

| TRUCK MFG |   | PRODUCT FAMILY |    | PRODUCT NAME                                                                  |     | FINISH   |    |
|-----------|---|----------------|----|-------------------------------------------------------------------------------|-----|----------|----|
| Universal | 9 | Frame Light    | 94 | Frame Light with Amber LEDs and Amber Lens                                    | 001 | * Chrome | 11 |
|           |   |                |    | Frame Light with Amber LEDs and Clear Lens                                    | 002 |          |    |
|           |   |                |    | Frame Light with Red LEDs and Red<br>Lens                                     | 003 |          |    |
|           |   |                |    | Frame Light with Red LEDs and Clear<br>Lens                                   | 004 |          |    |
|           |   |                |    | Frame Light with Amber LED Clear<br>Lens Front and Red LED Clear Lens<br>Back | 005 |          |    |
|           |   |                |    | Frame Light with Amber LED Amber<br>Lens Front with Red LED Red Lens<br>Back  | 006 |          |    |