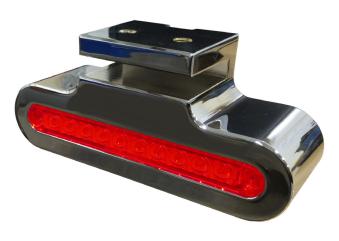

## FRAME/BUMPER LIGHTS

The patented Frame/Bumper Light is a dual-sided, eight-pound, triple chrome-plated, universal mounted light. This product comes with all mounting hardware, your choice of LED color and lens color and requires no drilling for installation!

## FINISH OPTIONS:

Chrome

| TRUCK MFG |   | PRODUCT FAMILY |    | PRODUCT NAME                                                                  |     | FINISH   |    |
|-----------|---|----------------|----|-------------------------------------------------------------------------------|-----|----------|----|
| Universal | 9 | Frame Light    | 94 | Frame Light with Amber LEDs and Amber Lens                                    | 001 | * Chrome | 11 |
|           |   |                |    | Frame Light with Amber LEDs and Clear Lens                                    | 002 |          |    |
|           |   |                |    | Frame Light with Red LEDs and Red<br>Lens                                     | 003 |          |    |
|           |   |                |    | Frame Light with Red LEDs and Clear<br>Lens                                   | 004 |          |    |
|           |   |                |    | Frame Light with Amber LED Clear<br>Lens Front and Red LED Clear Lens<br>Back | 005 |          |    |
|           |   |                |    | Frame Light with Amber LED Amber<br>Lens Front with Red LED Red Lens<br>Back  | 006 |          |    |