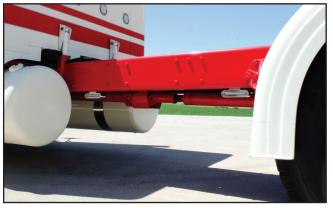

## FRAME/BUMPER LIGHTS

The patented Frame/Bumper Light is a dual-sided, eight-pound, triple chrome-plated, universal mounted light. This product comes with all mounting hardware, your choice of LED color and lens color and requires no drilling for installation!

## FITMENT:

Universal