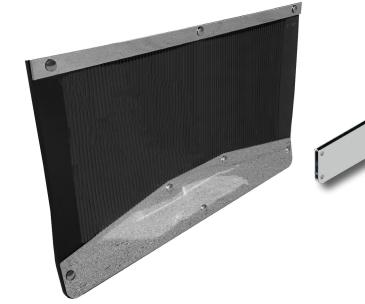

## FLAP WEIGHTS

Our patented Curl Free Flap Weight System, made from 16ga #8 304 Non-Directional Polished Stainless Steel, eliminates the dreaded mud flap curl.

The system's double bend design with an interlocking back plate assures years of use and comes with all polished stainless steel mounting hardware!

## FITMENT:

Universal

## FINISH OPTIONS:

 #8 304 Non-Directional Polished Stainless Steel

| TRUCK MFG |   | PRODUCT FAMILY |    | PRODUCT NAME                                      |     | FINISH                                               |    |
|-----------|---|----------------|----|---------------------------------------------------|-----|------------------------------------------------------|----|
| Universal | 9 | Flap Weights   | 89 | 3" x 12" Tapered Design - Fits 0"-1/2" Thick Flap | 001 | * #8 304 Non-Directional<br>Polished Stainless Steel | 14 |
|           |   |                |    | 3" x 14" Tapered Design - Fits 0"-1/2" Thick Flap | 002 |                                                      |    |
|           |   |                |    | 3" x 16" Tapered Design - Fits 0"-1/2" Thick Flap | 003 |                                                      |    |
|           |   |                |    | 3" x 18" Tapered Design - Fits 0"-1/2" Thick Flap | 004 |                                                      |    |
|           |   |                |    | 3" x 20" Tapered Design - Fits 0"-1/2" Thick Flap | 005 |                                                      |    |
|           |   |                |    | 3" x 24" Tapered Design - Fits 0"-1/2" Thick Flap | 006 |                                                      |    |
|           |   |                |    | 4" x 12" Tapered Design - Fits 0"-1/2" Thick Flap | 007 |                                                      |    |
|           |   |                |    | 4" x 14" Tapered Design - Fits 0"-1/2" Thick Flap | 008 |                                                      |    |
|           |   |                |    | 4" x 16" Tapered Design - Fits 0"-1/2" Thick Flap | 009 |                                                      |    |
|           |   |                |    | 4" x 18" Tapered Design - Fits 0"-1/2" Thick Flap | 010 |                                                      |    |
|           |   |                |    | 4" x 20" Tapered Design - Fits 0"-1/2" Thick Flap | 011 |                                                      |    |
|           |   |                |    | 4" x 24" Tapered Design - Fits 0"-1/2" Thick Flap | 012 |                                                      |    |
|           |   |                |    | 5" x 18" Tapered Design - Fits 0"-1/2" Thick Flap | 013 |                                                      |    |
|           |   |                |    | 5" x 24" Tapered Design - Fits 0"-1/2" Thick Flap | 014 |                                                      |    |