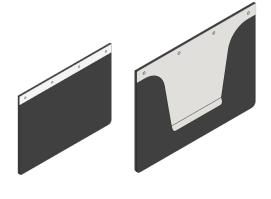

## FLAP ACCENTS

lowa Customs 14GA #8 304 Non-Directional Polished Stainless Steel Anti-Sail Brackets are engineered with the top flap mount for an integrated and sleek design.

## FYI:

- Fits any 24" Wide Flap\*\*
- Includes Polished Stainless Steel Hardware

| TRUCK MFG |   | PRODUCT FAMILY     |    | PRODUCT NAME                                      |     | FINISH                                              |    |
|-----------|---|--------------------|----|---------------------------------------------------|-----|-----------------------------------------------------|----|
| Universal | 9 | Anti-Sail Brackets | 74 | 14" Anti-Sail w/2"x24" Integrated Flap<br>Accents | 001 | *#8 304 Non-Directional<br>Polished Stainless Steel | 14 |
|           |   |                    |    | 2" x 24" Top Mud Flap Accents                     | 010 |                                                     |    |