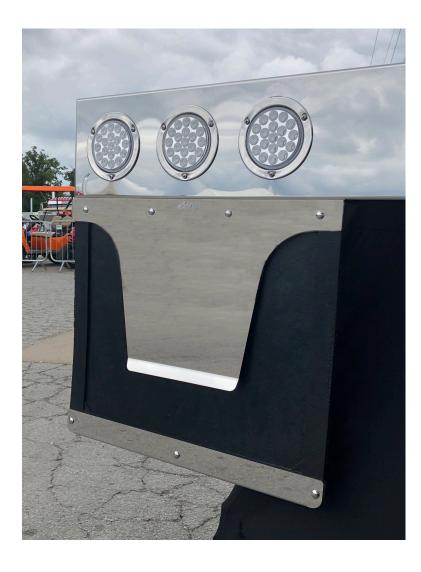

## FLAP ACCENTS

lowa Customs 14GA #8 304 Non-Directional Polished Stainless Steel Anti-Sail Brackets are engineered with the top flap mount for an integrated and sleek design.

## FYI:

- Fits any 24" Wide Flap\*\*
- Includes Polished Stainless Steel Hardware

| TRUCK MFG |   | PRODUCT FAMILY     |    | PRODUCT NAME                                      |     | FINISH                                              |    |
|-----------|---|--------------------|----|---------------------------------------------------|-----|-----------------------------------------------------|----|
| Universal | 9 | Anti-Sail Brackets | 74 | 14" Anti-Sail w/2"x24" Integrated Flap<br>Accents | 001 | *#8 304 Non-Directional<br>Polished Stainless Steel | 14 |
|           |   |                    |    | 2" x 24" Top Mud Flap Accents                     | 010 |                                                     |    |