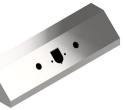

Iowa Customs - W On-Top Airline Box Profiles:

On Top ALB Design: Trailer Air, (1) 7-Way & (2) 4" Holes

On Top ALB Design: Trailer Air & (2) 7-Ways

On Top ALB Design: Trailer Air & (1) 7-Way

On Top ALB Design: Trailer Air, (1) 7-Way & (2) hydraulic hook-ups