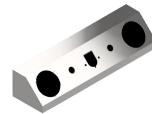

Iowa Customs - W On-Top Airline Box Profiles:

On Top ALB Design: Trailer Air, (1) 7-Way & (2) 4" Holes

On Top ALB Design: Trailer Air & (2) 7-Ways

On Top ALB Design: Trailer Air & (1) 7-Way

On Top ALB Design: Trailer Air, (1) 7-Way & (2) hydraulic hook-ups