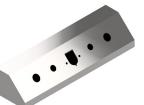

Iowa Customs - W On-Top Airline Box Profiles:

On Top ALB Design: Trailer Air, (1) 7-Way & (2) 4" Holes

On Top ALB Design: Trailer Air & (2) 7-Ways

On Top ALB Design: Trailer Air & (1) 7-Way

On Top ALB Design: Trailer Air, (1) 7-Way & (2) hydraulic hook-ups