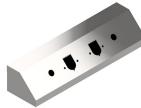

Iowa Customs - W On-Top Airline Box Profiles:

On Top ALB Design: Trailer Air, (1) 7-Way & (2) 4" Holes

On Top ALB Design: Trailer Air & (2) 7-Ways

On Top ALB Design: Trailer Air & (1) 7-Way

On Top ALB Design: Trailer Air, (1) 7-Way & (2) hydraulic hook-ups