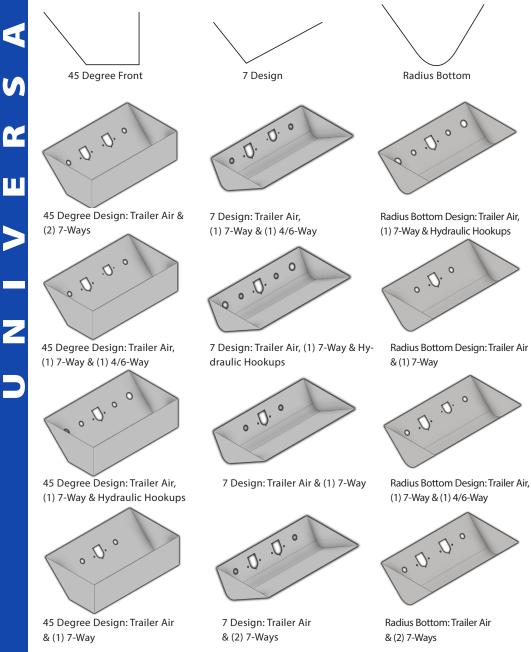

## **AVAILABLE STOCK CONFIGURATIONS & PROFILES:**

Recessed Airline Box Profiles:

### ACCESSORY OPTIONS:

- On-top Airline Box
- Recessed Airline Box:
  - 45 Degree Front
  - Radius Bottom
  - 7 Series Design

Have an existing deck plate? No problem!

Our Recessed Airline Boxes come with a flange, covering up the cut-out in the top of the deck plate for a complete and finished look!

C

Ζ

 $\mathbf{J}$ 

S

| TRUCK MFG |   | PRODUCT FAMILY            |    | PRODUCT NAME                                                                                         |     | FINISH                                             |    |
|-----------|---|---------------------------|----|------------------------------------------------------------------------------------------------------|-----|----------------------------------------------------|----|
| Universal | 9 | Deck Plate<br>Accessories | 87 | On-Top Airline Box Blank - No Holes                                                                  | 000 | #8 304 Non-Directional<br>Polished Stainless Steel | 14 |
|           |   |                           |    | On-Top Airline Box with Trailer Air, (1) 7-Way & (1) 4/6 - Way Hook - Up                             | 001 | * Smooth Aluminum                                  | 21 |
|           |   |                           |    | On-Top Airline Box with Trailer Air and (1) 7-Way                                                    | 002 |                                                    |    |
|           |   |                           |    | On-Top Airline Box with Trailer Air and (2) 7-Way's                                                  | 003 |                                                    |    |
|           |   |                           |    | On-Top Airline Box with Trailer Air, Hydraulic Hook-Ups and (1) 7-Way                                | 004 |                                                    |    |
|           |   |                           |    | On-Top Airline Box with Trailer Air, (1) 7-Way and (2) 4" Light Holes                                | 005 |                                                    |    |
|           |   |                           |    | On-Top Airline Box with Trailer Air, (2) 7-Way and (2) 4" Light Holes                                | 006 |                                                    |    |
|           |   |                           |    | Recessed Airline Box - 45 Degree Front with Flange - Trailer Air and (1) 7-Way Hook-Up               | 007 |                                                    |    |
|           |   |                           |    | Recessed Airline Box - 45 Degree Front with Flange - Trailer Air and (2) 7-Way Hook - Ups            | 008 |                                                    |    |
|           |   |                           |    | Recessed Airline Box - 45 Degree Front with Flange - Trailer Air, (1)<br>7-Way & (1) 4/6-Way Hook-Up | 009 |                                                    |    |
|           |   |                           |    | Recessed Airline Box - 45 Degree Front with Flange - Hydraulic,<br>Trailer Air, (1) 7-Way Hook-Up    | 010 |                                                    |    |
|           |   |                           |    | Recessed Airline Box - Radius Bottom with Flange - Trailer Air and (1) 7-Way Hook-Up                 | 011 |                                                    |    |
|           |   |                           |    | Recessed Airline Box - Radius Bottom with Flange - Trailer Air and (2) 7-Way Hook - Ups              | 012 |                                                    |    |
|           |   |                           |    | Recessed Airline Box - Radius Bottom with Flange - Trailer Air, (1)<br>7-Way & (1) 4/6-Way Hook-Up   | 013 |                                                    |    |
|           |   |                           |    | Recessed Airline Box - Radius Bottom with Flange - Hydraulic, Trailer<br>Air, (1) 7-Way Hook-Up      | 014 |                                                    |    |
|           |   |                           |    | Recessed Airline Box - Series "7" with Flange - Trailer Air and (1)<br>7-Way Hook-Up                 | 015 |                                                    |    |
|           |   |                           |    | Recessed Airline Box - Series "7" with Flange - Trailer Air and (2)<br>7-Way Hook - Ups              | 016 |                                                    |    |
|           |   |                           |    | Recessed Airline Box - Series "7" with Flange - Trailer Air, (1) 7-Way & (1) 4/6-Way Hook-Up         | 017 |                                                    |    |
|           |   |                           |    | Recessed Airline Box -Series "7" with Flange - Hydraulic, Trailer Air,<br>(1) 7-Way Hook-Up          | 018 |                                                    |    |