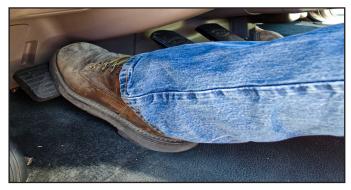

### **BEFORE**

# CUTCH EXTENDER

The patented Clutch Pedal Extender changes the position and increases the angle of the foot in relation to the floor for less strain on the ankle, thereby improving driver ergonomics.