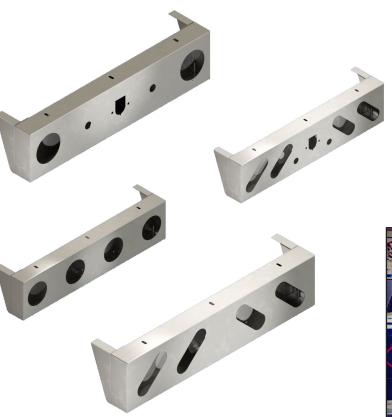

## 33" LIGHT BARS

The lowa Customs Rear Light Bars are manufactured from either 16ga #8 304 Non-Directional Polished Stainless Steel or Smooth Aluminum with a Gasketed, Rear Back Plate and our integrated gussets. Multiple designs are available!

## FYI:

 All Rear Light Bars <u>DO NOT</u> come with the lights.

| TRUCK MFG |   | PRODUCT FAMILY                     |    | PRODUCT NAME                                                                                            |     | FINISH                                               |    |
|-----------|---|------------------------------------|----|---------------------------------------------------------------------------------------------------------|-----|------------------------------------------------------|----|
| Universal | 9 | Rear Light Bars &<br>Center Panels | 83 | 33" x 8-1/2" Light Bar with (4) 4"<br>Round Light Holes                                                 | 025 | * #8 304 Non-Directional<br>Polished Stainless Steel | 14 |
|           |   |                                    |    | 33" x 8-1/2" Light Bar with (2) 4"<br>Round Light Holes and Trailer Air<br>with (1) 7-Way Hookup        | 026 | * Smooth Aluminum                                    | 21 |
|           |   |                                    |    | 33" x 8-1/2" Light Bar with (4) 6-1/2" x 2-1/4" Oval Lights                                             | 027 |                                                      |    |
|           |   |                                    |    | 33" x 8-1/2" Light Bar with (4) 6-1/2" x<br>2-1/4" Oval Lights and Trailer Air with<br>(1) 7-Way Hookup | 028 |                                                      |    |